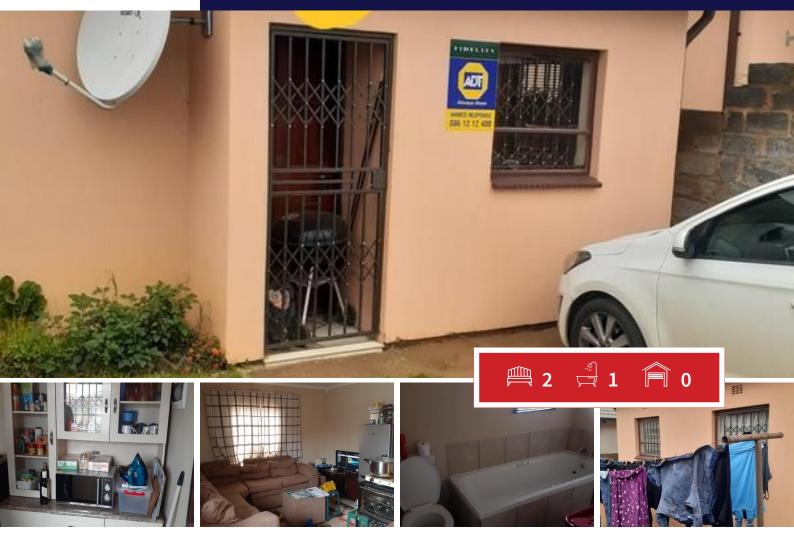

## 2 bedroom house for sale in clayville ext 45 freestanding good for investment

2 bedroom house for sale in clayville ext 45 with kitchen lounge bathroom and toilet in a secured yard fully walled with gates, parking available, good for investment close to all amenities, midrand traffic department, shoprite corner, easy to join olifantsfontein road, R21, N1 grab this investment opportunity

Transfer Costs R25,898.00 Monthly Rates R900

Web Ref: FHR2213 www.finehome.co.za

| INTERIOR     |     | EXTERIOR            |     |
|--------------|-----|---------------------|-----|
| Bedrooms     | 2   | Carports / Parkings | 2   |
| Bathrooms    | 1   | Security            | Yes |
| Kitchens     | 1   | Dom. Accom.         | 0   |
| Recep. Rooms | 1   | Pool                | Yes |
| Furnished    | Yes | Views               | Yes |