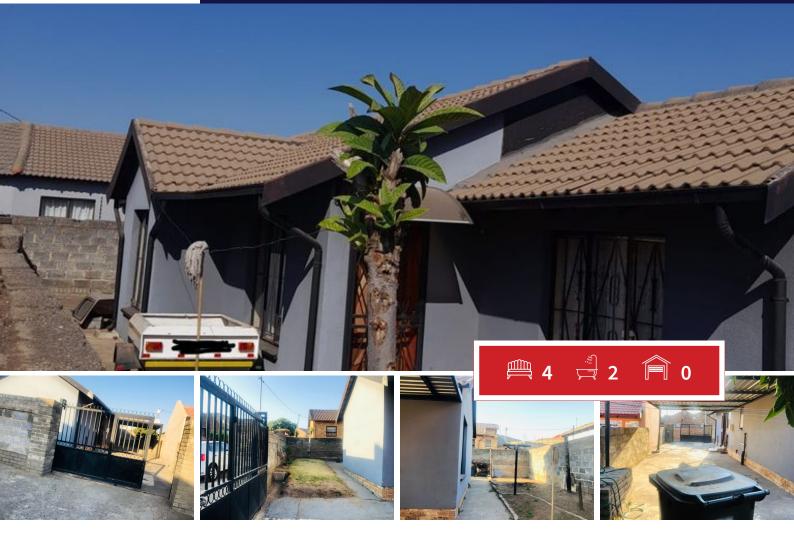

## **R1,300,000** 4 Bedroom Freehold For Sale in Allandale

## Massive 4 Bedroom House in Allandale View is for Sale

Fine Home Property Group is a reputation of bring the best on the table for it's Clients, the following Property can registered in your name if you choose to apply now. It has:

- These Property offers the following
- 4 Spacious Bedrooms with built in wardrobes.
- 2 bathrooms

Closed Plan Kitchen with Build in cupboards

| Monthly Bond Repayment                              | R13,197.98 | Bond Costs                                                                              | R27,105.00 |
|-----------------------------------------------------|------------|-----------------------------------------------------------------------------------------|------------|
| Calculated over 20 years at 10.75% with no deposit. |            | These calculations are only a guide. Please ask your conveyancer for exact calculations |            |
| Transfer Costs                                      | R37,617.00 | Monthly Rates                                                                           | R1,000     |

INTERIOR

EXTERIOR

| Bedrooms     | 4   | Carports / Parkings | 4   |
|--------------|-----|---------------------|-----|
| Bathrooms    | 2   | Security            | Yes |
| Kitchens     | 1   | Dom. Accom.         | 0   |
| Recep. Rooms | 1   | Pool                | Yes |
| Furnished    | Yes | Views               | Yes |
|              |     |                     |     |

SIZES

Floor Size Land Size 82m² 290m²