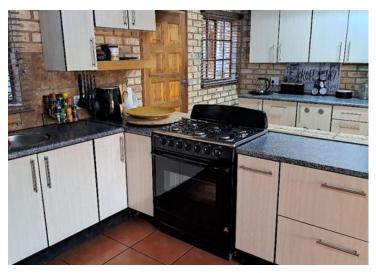

The main house features stylish and contemporary finishes, offering a comfortable and luxurious living space. The openplan design enhances the sense of space, while large windows invite plenty of natural light, creating a warm and inviting atmosphere.