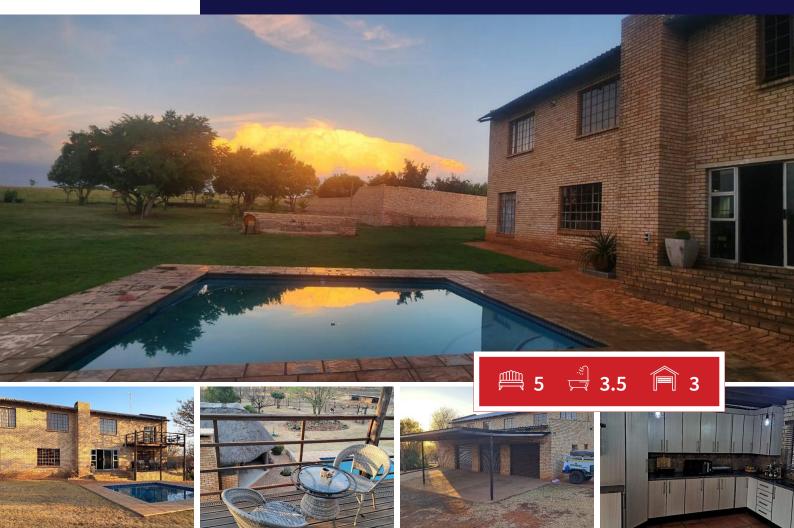

## What a VIEW !!! On main road bordering Protea Ridge. Spacious ultra modern secure home

We are delighted to present this exceptional smallholding for sale, boasting modern finishes and an array of impressive amenities. Situated in a tranquil location, this property offers a perfect balance between peaceful country living and contemporary comforts.

The main house features stylish and contemporary finishes, offering a comfortable and luxurious living space. The openplan design enhances the sense of space, while large windows invite plenty of natural light, creating a warm and inviting atmosphere.

| 5   | Carports / Parkings | 0   |
|-----|---------------------|-----|
| 3.5 | Security            | Yes |
| 1   | Dom. Accom.         | 0   |
| 0   | Pool                | Yes |
| Yes | Views               | Yes |