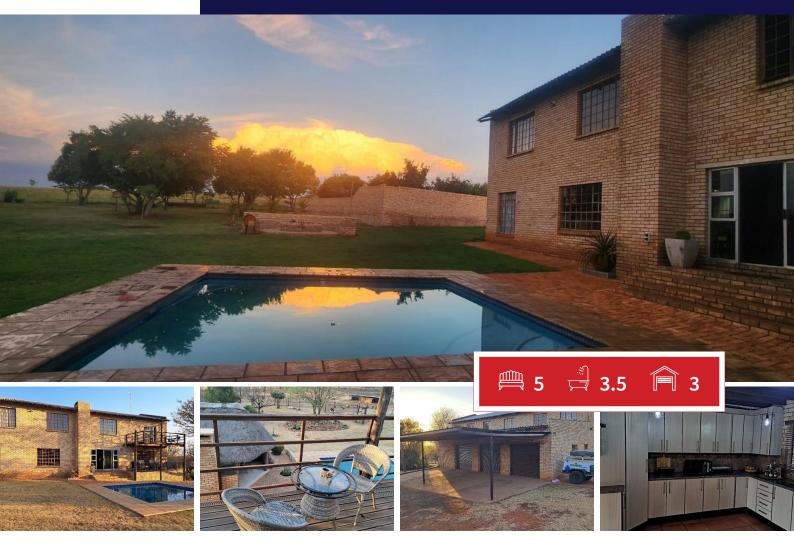

## What a VIEW !!! On main road bordering Protea Ridge. Spacious ultra modern secure home

We are delighted to present this exceptional smallholding for sale, boasting modern finishes and an array of impressive amenities. Situated in a tranquil location, this property offers a perfect balance between peaceful country living and contemporary comforts.

The main house features stylish and contemporary finishes, offering a comfortable and luxurious living space. The openplan design enhances the sense of space, while large windows invite plenty of natural light, creating a warm and inviting atmosphere.

## Carports / Parkings 5 Bedrooms 0 Bathrooms 3.5 Security Yes Kitchens 1 Dom. Accom. 0 Recep. Rooms Pool 0 Yes Furnished Yes Views Yes

**EXTERIOR** 