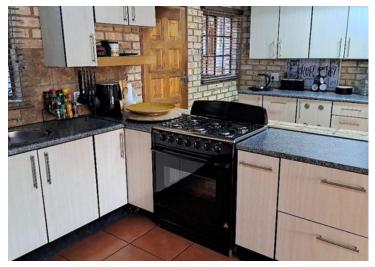

The main house features stylish and contemporary finishes, offering a comfortable and luxurious living space. The openplan design enhances the sense of space, while large windows invite plenty of natural light, creating a warm and inviting atmosphere.