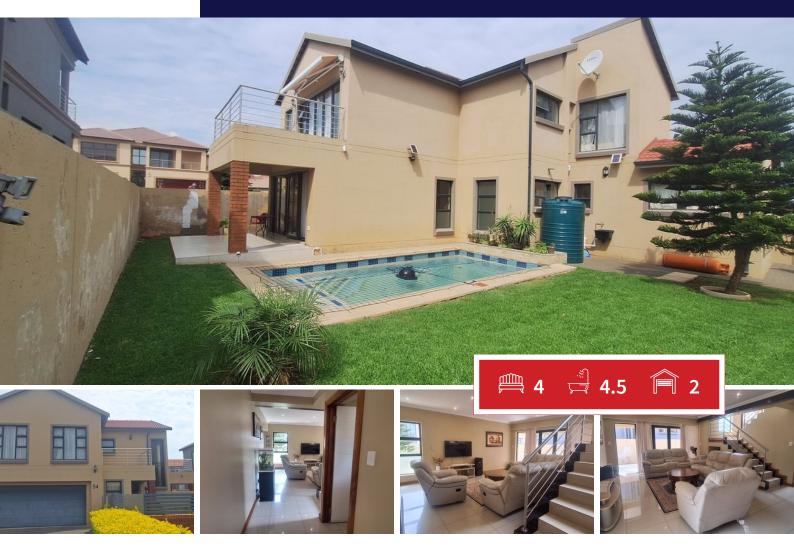

# If style and safety is important, call me.

This lovely four-bedroom four bathroom home may be you next home in this up market home in a secure estate. This property will meet all your needs. This lovely double story is situated in the well known Estate, Wildtuin Park. Here you will experience piece and comfort. This property is open planned and has a down stairs guest bathroom for guest not to use your facilities up stairs, to add to convenience. Down stairs is you formal open plan lounge, flowing into the dining area with your beautiful kitchen. Here you have ample cupboard space with an eclectic and a gas stove for more comfort., the ideal space for cooking and entertaining. These down stairs area is airy and leads out from the formal lounge onto a patio where you can sit down an look at the kids enjoying the last bit of summer in the pool. This Patio area will be the place where you are going to spent a lot of summer time as a family together.

Upstairs is a second informal lounge leading out onto a balcony. Here is all the private living space for the family. The Main Bedroom leads out on to it's own balcony and has an En-suite bathroom, with a double basin - a his and hers, and then a

# Bedrooms 4 Bathrooms 4.5 Kitchens 1 Recep. Rooms 4 Furnished Maybe

## **EXTERIOR**

| Carports / Parkings | 2     |
|---------------------|-------|
| Security            | Yes   |
| Dom. Accom.         | 0     |
| Pool                | Yes   |
| Views               | Maybe |