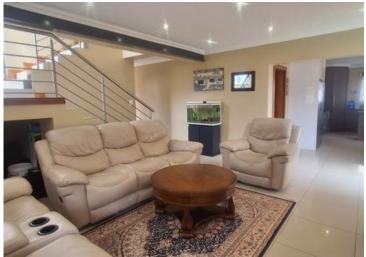

Upstairs is a second informal lounge leading out onto a balcony. Here is all the private living space for the family. The Main Bedroom leads out on to it's own balcony and has an En-suite bathroom, with a double basin - a his and hers, and then a