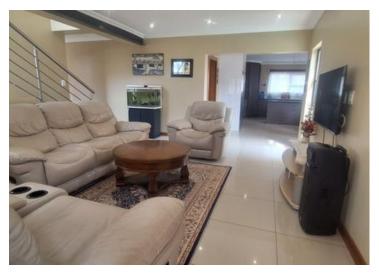

Upstairs is a second informal lounge leading out onto a balcony. Here is all the private living space for the family. The Main Bedroom leads out on to it's own balcony and has an En-suite bathroom, with a double basin - a his and hers, and then a