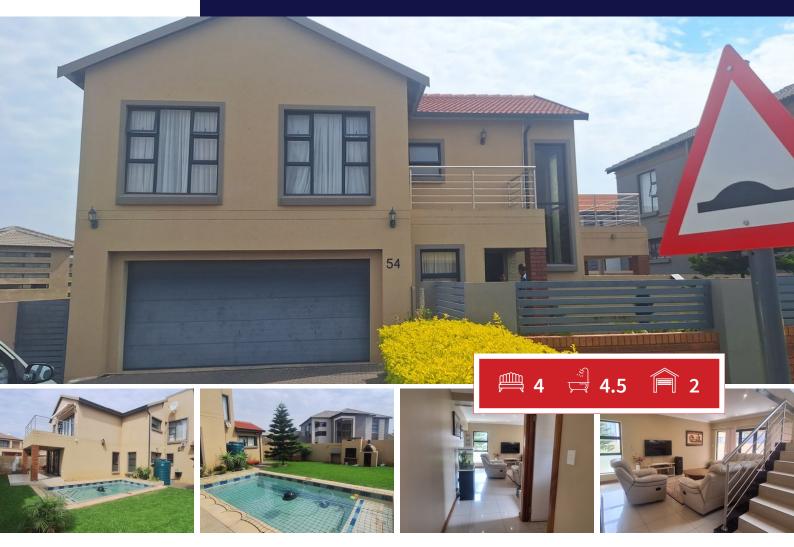

## **R2,399,000** 4 Bedroom House For Sale in Wildtuin Park

## If style and safety is important, call me.

This lovely four-bedroom four bathroom home may be you next home in this up market home in a secure estate. This property will meet all your needs. This lovely double story is situated in the well known Estate, Wildtuin Park. Here you will experience piece and comfort. This property is open planned and has a down stairs guest bathroom for guest not to use your facilities up stairs, to add to convenience. Down stairs is you formal open plan lounge, flowing into the dining area with your beautiful kitchen. Here you have ample cupboard space with an eclectic and a gas stove for more comfort., the ideal space for cooking and entertaining. These down stairs area is airy and leads out from the formal lounge onto a patio where you can sit down an look at the kids enjoying the last bit of summer in the pool. This Patio area will be the place where you are going to spent a lot of summer time as a family together.

Upstairs is a second informal lounge leading out onto a balcony. Here is all the private living space for the family. The Main Bedroom leads out on to it's own balcony and has an En-suite bathroom, with a double basin - a his and hers, and then a

INTERIOR

Bedrooms

Bathrooms

Recep. Rooms

Kitchens

Furnished

| EXT | ER | 0 | R |  |
|-----|----|---|---|--|
| -   |    |   | , |  |

| 4   | Carports / Parkings | 2   |
|-----|---------------------|-----|
| 4.5 | Security            | Yes |
| 1   | Dom. Accom.         | 0   |
| 2   | Pool                | Yes |
| Yes | Views               | Yes |