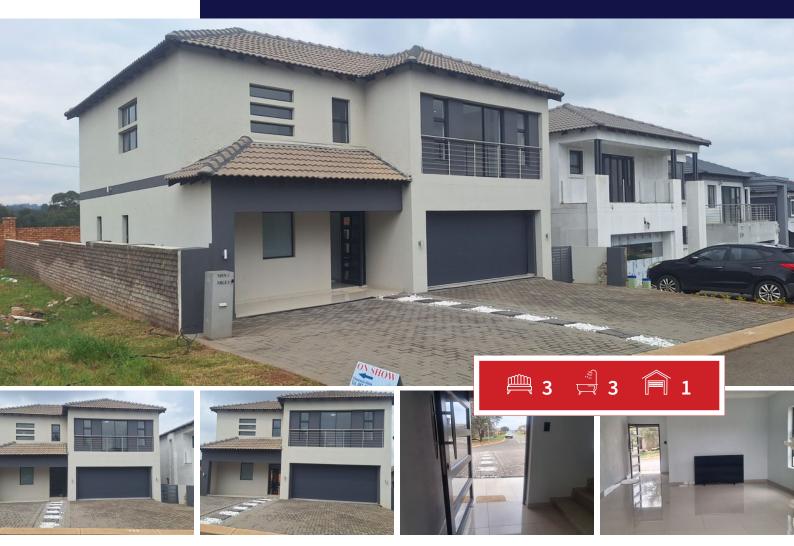

## R2,200,000 3 Bedroom House For Sale in Wildtuin Park

## Style, Up-Market, Comfort and Luxurious, is this Yours?

This double-story home with all of the above, it's stylish, it's Up-market, it has comfort and it's luxurious. This modern home has three spacious bedrooms all three are up stairs away from quests and you will have your privacy when you have family and friend over. Situated in this Secure and sought-after Estate Wildtuin Park. With the airy down stairs openplan living and dining area you will feel the warmth and love when you enter through the front door. With the stacker doors open up over the pool area it may feel like being on holiday everyday, while you enjoy this investment property of yours. See the kids playing in the pool in hot summer days while you sit outside under a LAPA that you still have space to put up and enjoy the comfort of friend and friends. The open plan Modern kitchen will add to your joy of cooking for the family. Here is a down stairs guest toilet when family is visiting for their comfort to make use of. From the garage you will be able to enter into the home without getting wet in these rainy days we are having, to add to your convenience.

**INTERIOR** Bedrooms

| EX | TΕ | RI | 0 | R |
|----|----|----|---|---|
|    |    |    | - |   |

| Bedrooms     | 3   | Carports / Parkings | 2   |
|--------------|-----|---------------------|-----|
| Bathrooms    | 3   | Security            | Yes |
| Kitchens     | 1   | Dom. Accom.         | 0   |
| Recep. Rooms | 2   | Pool                | Yes |
| Furnished    | Yes | Views               | Yes |