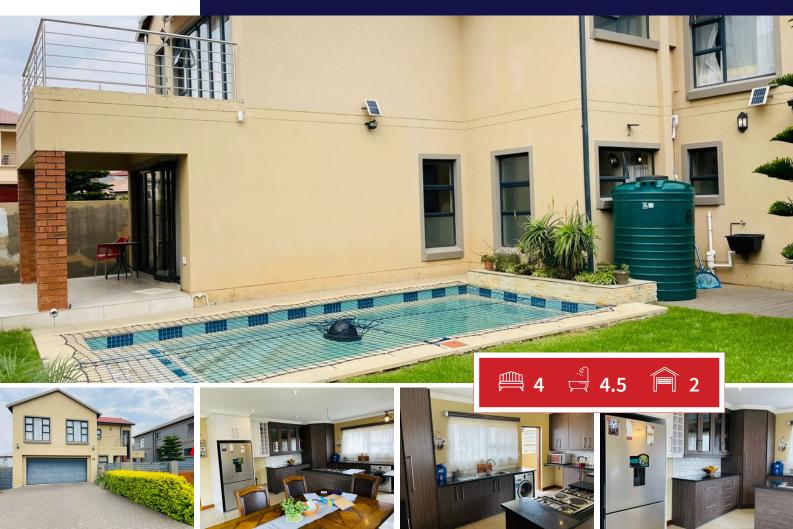

## 4 Bedroom House for Sale in Wildtuin Park

Well, situated in a safe and secure Estate.

Modern and neat home offers; a welcoming front door entrance into a spacious open plan lounge with a sliding door that leads out onto a patio dining room with a modern kitchen a double garage that leads into the home downstairs guest toilet and basin.

## Carports / Parkings 4 Bedrooms 2 Bathrooms 4.5 Security Yes Kitchens 1 Dom. Accom. 0 Recep. Rooms 2 Pool Yes Furnished Yes Views Yes

**EXTERIOR** 

## **SIZES**

Floor Size 260m<sup>2</sup> Land Size 430m<sup>2</sup>

Mpho Okeke

**067 204 7764** mpho@finehome.co.za

Web Ref: FHR1792 www.finehome.co.za