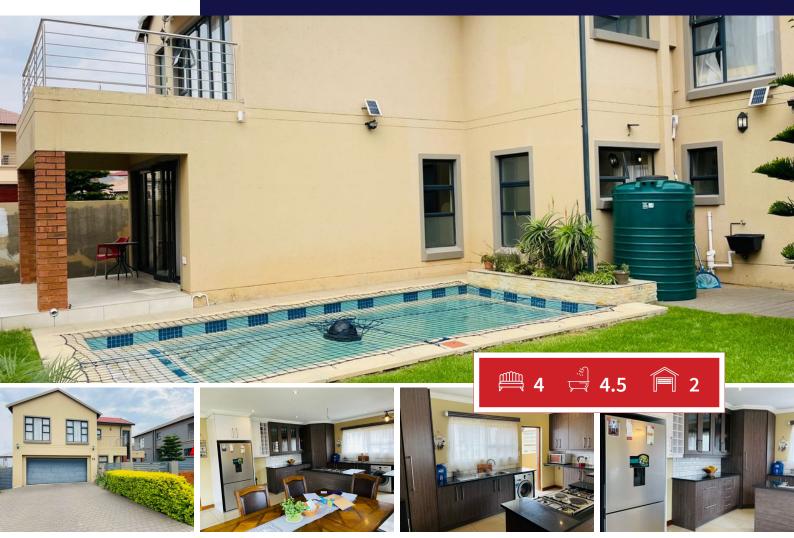

## 4 Bedroom House for Sale in Wildtuin Park

Well, situated in a safe and secure Estate.

Modern and neat home offers; a welcoming front door entrance into a spacious open plan lounge with a sliding door that leads out onto a patio dining room with a modern kitchen a double garage that leads into the home downstairs guest toilet and basin.

## Carports / Parkings 4 Bedrooms 2 Bathrooms 4.5 Security Yes Kitchens 1 Dom. Accom. 0 Recep. Rooms 2 Pool Yes Furnished Yes Views Yes

**EXTERIOR** 

## **SIZES**

Floor Size 260m<sup>2</sup> Land Size 430m<sup>2</sup>

Mpho Okeke

**067 204 7764** mpho@finehome.co.za

Web Ref: FHR1792 www.finehome.co.za