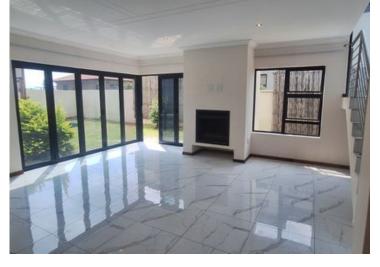

The stylish double-story design features an open-plan living area with a cozy fireplace, seamlessly connecting with the open-plan kitchen leading from the lounge through the stacker doors our into a lovely garden. This down stairs area is airy and will allow the morning and afternoon sun in to stay and add to that cozy home feeling. The modern kitchen boasts granite countertops, a scullery, and ample space. There is a small back yard space going out from the back door. You will experience convenience when unloading you parcels from the car, you can walk from the garage directly into the kitchen area. Down stairs you will be having three bedrooms, all the rooms are tiled and have built-in cupboards. Here is a