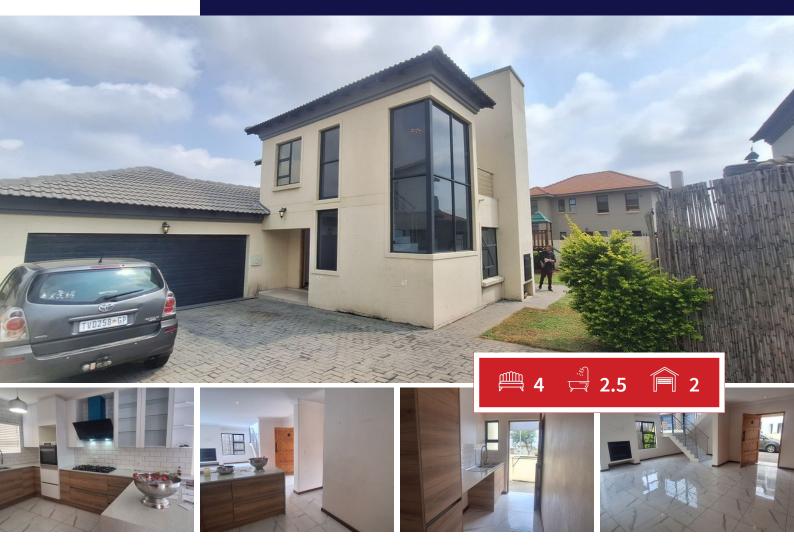

## 4 Bedroom Freestanding For Sale in Wildtuin Park

## Will you be my next owner, Phone now?

This beautiful, modern, double-story property is waiting on the new owner, and they will call this HOME. This property has four bedroom and is situated in the popular Estate of Wildtuin Park, Krugersdorp. You will experience the luxury and practicality of this home once you moved in. You will be living a full life with security and convenience. With the 24 Hour Security and a guard on duty at the entrance to the complex. You will only be entering via a code that needed to be sent to you for entering and leaving the Estate.

The stylish double-story design features an open-plan living area with a cozy fireplace, seamlessly connecting with the open-plan kitchen leading from the lounge through the stacker doors our into a lovely garden. This down stairs area is airy and will allow the morning and afternoon sun in to stay and add to that cozy home feeling. The modern kitchen boasts granite countertops, a scullery, and ample space. There is a small back yard space going out from the back door. You will experience convenience when unloading you parcels from the car, you can walk from the garage directly into the kitchen area. Down stairs you will be having three bedrooms, all the rooms are tiled and have built-in cupboards. Here is a

**INTERIOR** 

Bedrooms

Bathrooms

Recep. Rooms

Kitchens

Furnished

| 4   | Carports / Parkings | 2   |
|-----|---------------------|-----|
| 2.5 | Security            | Yes |
| 1   | Dom. Accom.         | 0   |
| 2   | Pool                | Yes |
| Yes | Views               | Yes |