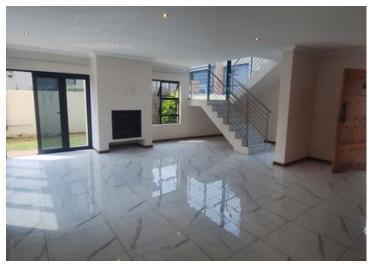

The stylish double-story design features an open-plan living area with a cozy fireplace, seamlessly connecting with the open-plan kitchen leading from the lounge through the stacker doors our into a lovely garden. This down stairs area is airy and will allow the morning and afternoon sun in to stay and add to that cozy home feeling. The modern kitchen boasts granite countertops, a scullery, and ample space. There is a small back yard space going out from the back door. You will experience convenience when unloading you parcels from the car, you can walk from the garage directly into the kitchen area. Down stairs you will be having three bedrooms, all the rooms are tiled and have built-in cupboards. Here is a