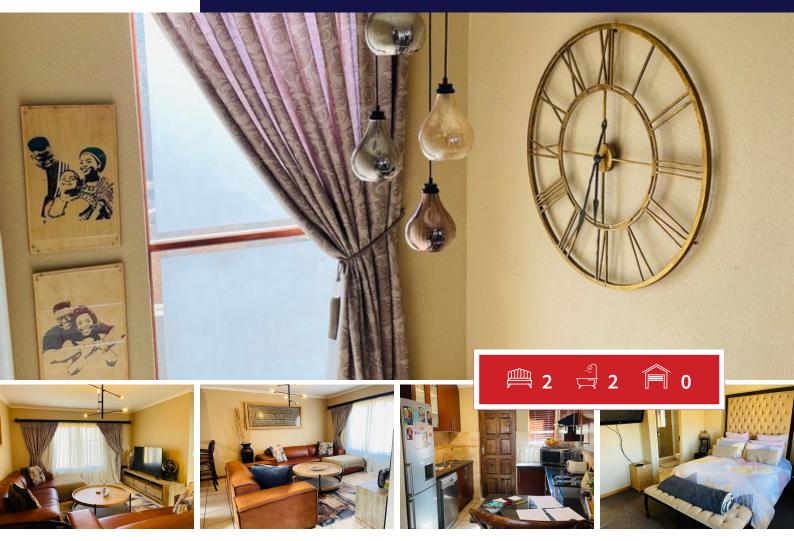

## House for sale at Eleadah Estate, Main reef road (R28 Randfontein), West Rand Cons Mines

Neat three bedroom town house in a secure estate offering:

- \*Three bedrooms (BIC)
- \* Two bathrooms (Main en suite)
- \* Open plan living area.
- \* Open plan kitchen Modern finishes.

## Outdoor offering:

- \*Single garage.
- \* Visitors parking.
- \* Established garden

Call today for viewing.

## Carports / Parkings Bedrooms 2 2 Bathrooms 2 Security Yes Kitchens 1 Dom. Accom. 0 Pool Recep. Rooms 1 Yes Furnished Yes Views Yes

**EXTERIOR** 

**SIZES** 

Floor Size 124m<sup>2</sup> Land Size 344m<sup>2</sup>