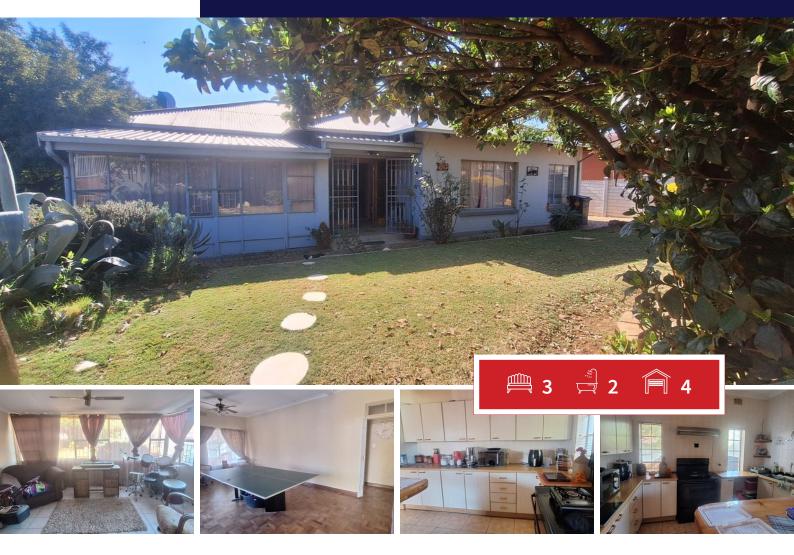

## Spacious Family home with Flatlet, phone now.

**Transfer Costs** 

This spacious family home is waiting for it's new owner, may it be you? The main house have 3 bedrooms with tiled flooring and built-in-cupboards. The main bedroom has an En suite bathroom and here is a family bathroom as well. The kitchen has ample cupboard space, a breakfast nook, the kitchen is open plan to the family -TV room with built in cupboard, may be uses as another bedroom The lounge and dining are is open planned.

Outside: is a 2 bedroom flatlet for additional income or for the extended family. There is a braai entertainment area outside. Here is two gates to enter the yard, one for the family and one for tenants if needed. Please phone now for an exclusive viewing.

## Bedrooms 3 Carports / Parkings 4 2 Bathrooms Security Yes Kitchens 1 Dom. Accom. 0 Recep. Rooms 2 Pool Yes Furnished Yes Views Yes

**EXTERIOR** 

Floor Size 220m<sup>2</sup> Land Size 765m<sup>2</sup>