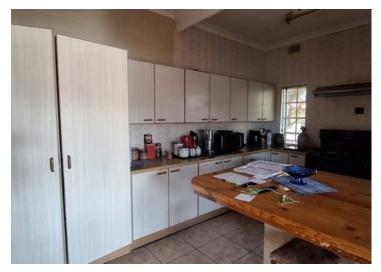

## Spacious Family home with Flatlet, phone now.

**Transfer Costs** 

This spacious family home is waiting for it's new owner, may it be you? The main house have 3 bedrooms with tiled flooring and built-in-cupboards. The main bedroom has an En suite bathroom and here is a family bathroom as well. The kitchen has ample cupboard space, a breakfast nook, the kitchen is open plan to the family -TV room with built in cupboard, may be uses as another bedroom The lounge and dining are is open planned.