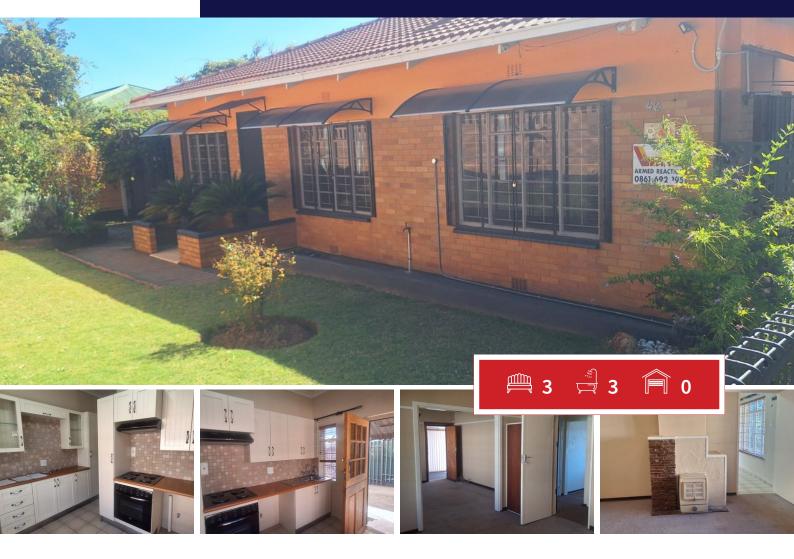

# This is my new home, sorry!

This spacious three Bedroom family home with a one bedroom flatlet is waiting for the new owner. The bedrooms all have built-in cupboards and are carpeted. This new home of yours have three Bathrooms, and you have the luxury of an En-suite to the main bedroom. Entering the house from the kitchen you may have an on the go coffee when entering or leafing for work. There is a formal front door but it much easier at the kitchen. The dining room has a fire place, to keep you warm now for winter that is here, and having those family meals and gatherings with friends. The Tv-family room will enjoy the heat as well due to the open plan lay out. There is a study at the far end of the house ideal for a home office or it may also be change into a spacious fourth bedroom.

Outside you will find a sparkling blue pool for the summer days and the braai area inviting you to spent time there. The carport space will allow family and friend to park here, but if you have a caravan there is more than enough space for you trailer as well. To have a quiet moment as the man of the house there is space to have your own man gave/work shop

# Bedrooms 3 Carport Bathrooms 3 Security Kitchens 1 Dom. Ac Recep. Rooms 2 Pool Furnished Maybe Views

## **EXTERIOR**

| Carports / Parkings | 0     |
|---------------------|-------|
| Security            | Yes   |
| Dom. Accom.         | 0     |
| Pool                | Yes   |
| Views               | Maybe |

## **SIZES**

Floor Size 280m<sup>2</sup> Land Size 763m<sup>2</sup>

Hanlie Eksteen

**082 335 3268** hanlie@finehome.co.za

Web Ref: 7089552 www.finehome.co.za