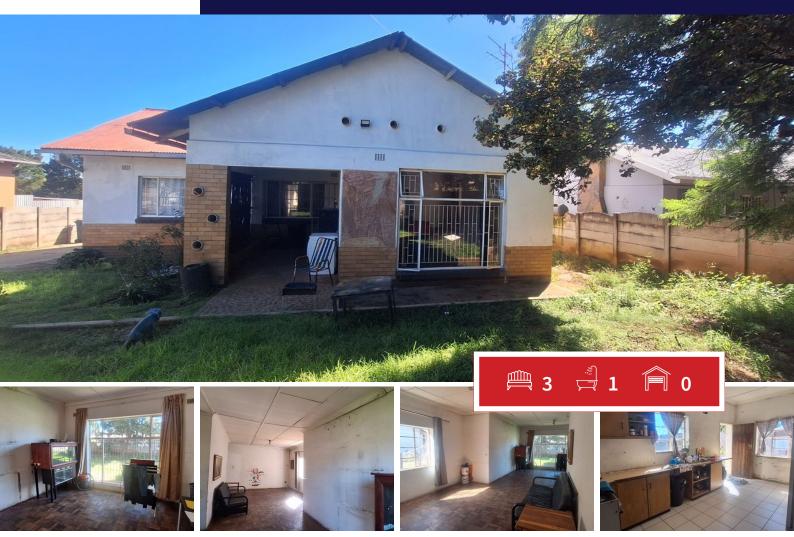

## Property calling on Investors, see my potential.

This huge Three-bedroom home standing on a large stand on the Main rod, has a lot of potential, If you are an Investor, take the time and make an offer.

I do need some TLC but I may be a dream home to some one else. Here are a combined lounge and dining area, which is open planned. The kitchen is spacious. Three bedrooms all of them has built-in cupboards. One bathroom with a bath and basin and a separate toilet add to the convenience, not to be stuck outside when someone is using the bathroom.

Outside, the property offers excellent space with a parking has a storeroom and carports for multiple vehicles. You have to see this home and discover the potential it offers. Phone now to make a booking for viewing.

**INTERIOR** Bedrooms

Bathrooms

Recep. Rooms

Kitchens

Furnished

| 3   | Carports / Parkings | 6   |
|-----|---------------------|-----|
| 1   | Security            | Yes |
| 1   | Dom. Accom.         | 0   |
| 2   | Pool                | Yes |
| Yes | Views               | Yes |