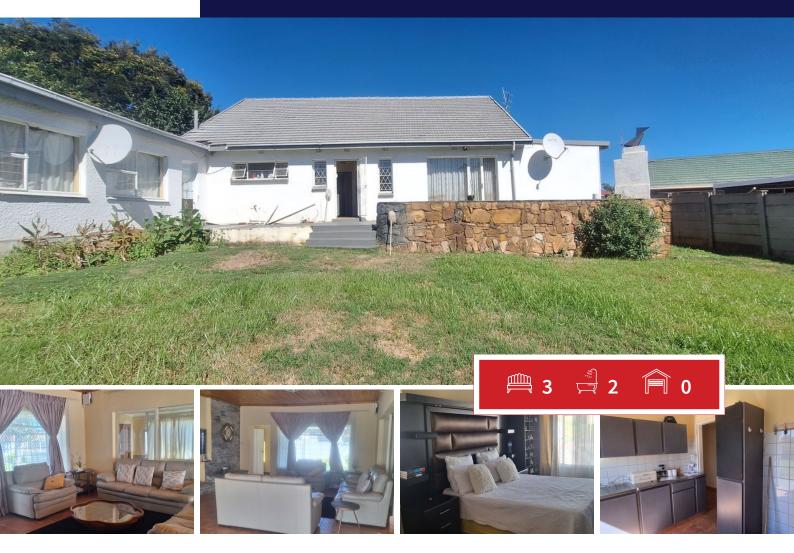

## Cozy home waiting on a new owner.

This lovely two bedroom home is waiting for a new owner. This home is ideal for a young couple or if you consider scaling down. This home also has a one bedroom flatlet for an additional income. You will be enjoying the open plan lounge and dining area with family and friends. Here is a separate room that may be used for a study or may also be used as a bedroom. The kitchen is practical and small. Your have one bathroom for this home. Walking out onto a verandah at the back to the back garden, here is a braai area for family catering's as well, to create those memories for ever.

The property has a double carport and ample parking space that is safe for visitors. The flatlet with its own lounge, bedroom, bathroom, may also be added to this home with a little bit of creativity to enlarge the living space for a family. Don't miss out on this one, call now.

| INTERIOR     |     | EXTERIOR            |
|--------------|-----|---------------------|
| Bedrooms     | 3   | Carports / Parkings |
| Bathrooms    | 2   | Security            |
| Kitchens     | 1   | Dom. Accom.         |
| Recep. Rooms | 2   | Pool                |
| Furnished    | Yes | Views               |