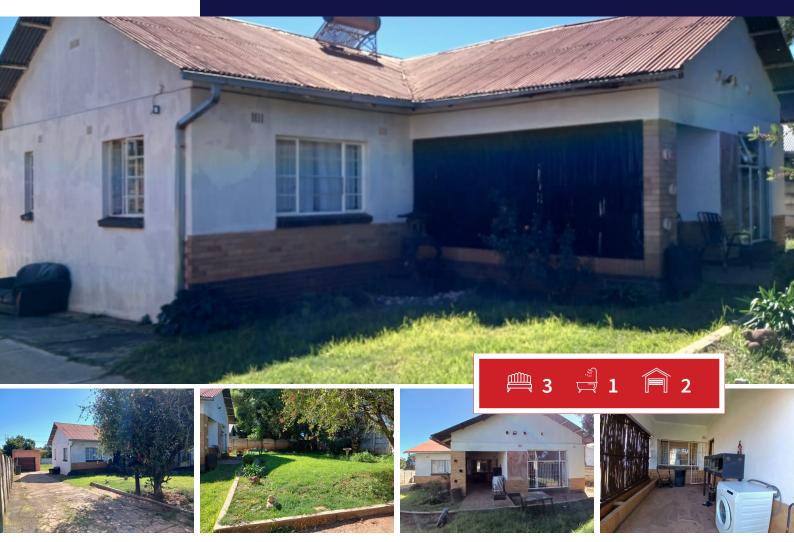

## **R820,000** 3 Bedroom House For Sale in Wentworth Park

## Spacious Home on Large Stand – Endless Possibilities!

This home is set on a generous, expansive stand, offering plenty of space for gardening, outdoor living, or even future extensions. The large yard provides a peaceful sense of freedom and relaxation.

Inside, you'll find a spacious lounge, dining area, and a functional kitchen – perfect for family living. There are 3 bedrooms, two of which include built-in cupboards, as well as a full bathroom with a separate toilet for added convenience.

Extras include a garage, six carports, a handy storeroom, and the entire property is securely enclosed by walls.

Don't miss out - call now to book your exclusive viewing!

| Monthly Bond Repayment                           | R8,463.94  | Bond Costs                                                                              | R21,450.00 |
|--------------------------------------------------|------------|-----------------------------------------------------------------------------------------|------------|
| Calculated over 20 years at 11% with no deposit. |            | These calculations are only a guide. Please ask your conveyancer for exact calculations |            |
| Transfer Costs                                   | R28,244.00 | Monthly Rates                                                                           | R550       |

| EXT | ER | IOR |
|-----|----|-----|
|     |    |     |

| Bedrooms     | 3   | Carports / Parkings | 6   |
|--------------|-----|---------------------|-----|
| Bathrooms    | 1   | Security            | Yes |
| Kitchens     | 1   | Dom. Accom.         | 0   |
| Recep. Rooms | 2   | Pool                | Yes |
| Furnished    | Yes | Views               | Yes |
|              |     |                     |     |