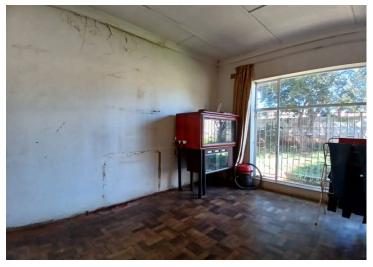

Inside, you'll find a spacious lounge, dining area, and a functional kitchen – perfect for family living. There are 3 bedrooms, two of which include built-in cupboards, as well as a full bathroom with a separate toilet for added convenience.