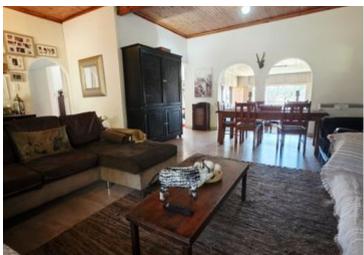

Step into sunlit living spaces where the open-plan dining and lounge area flow effortlessly into a well-equipped kitchen featuring a gas stove and a lovely view of the backyard and sparkling swimming pool. It's a space that's both functional and stylish — perfect for whipping up Sunday roasts or sneaky midnight snacks.