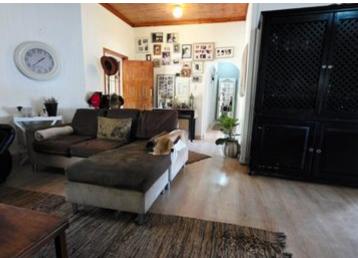

Step into sunlit living spaces where the open-plan dining and lounge area flow effortlessly into a well-equipped kitchen featuring a gas stove and a lovely view of the backyard and sparkling swimming pool. It's a space that's both functional and stylish — perfect for whipping up Sunday roasts or sneaky midnight snacks.