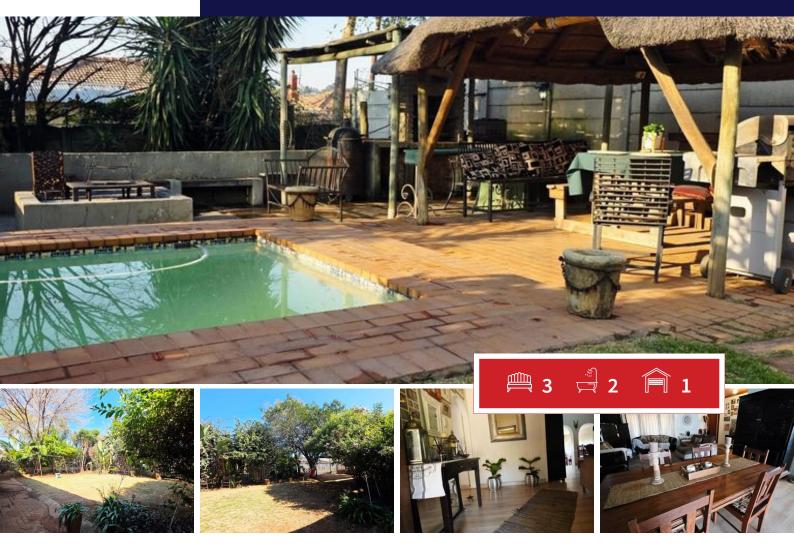

## Spacious 3-Bedroom Family Home with Pool, Lapa & Bonus Flatlet/Office Welcome to your next chapter —

Welcome to your next chapter — this inviting 3-bedroom, 2-bathroom home blends comfort, character, and flexibility in one delightful package.

Step into sunlit living spaces where the open-plan dining and lounge area flow effortlessly into a well-equipped kitchen featuring a gas stove and a lovely view of the backyard and sparkling swimming pool. It's a space that's both functional and stylish — perfect for whipping up Sunday roasts or sneaky midnight snacks.

Outdoor entertaining? You're covered. With a lapa, built-in braai, boma, and wood-fired pizza oven, this home turns weekends into something worth bragging about. And yes, pineapple on pizza is welcome.