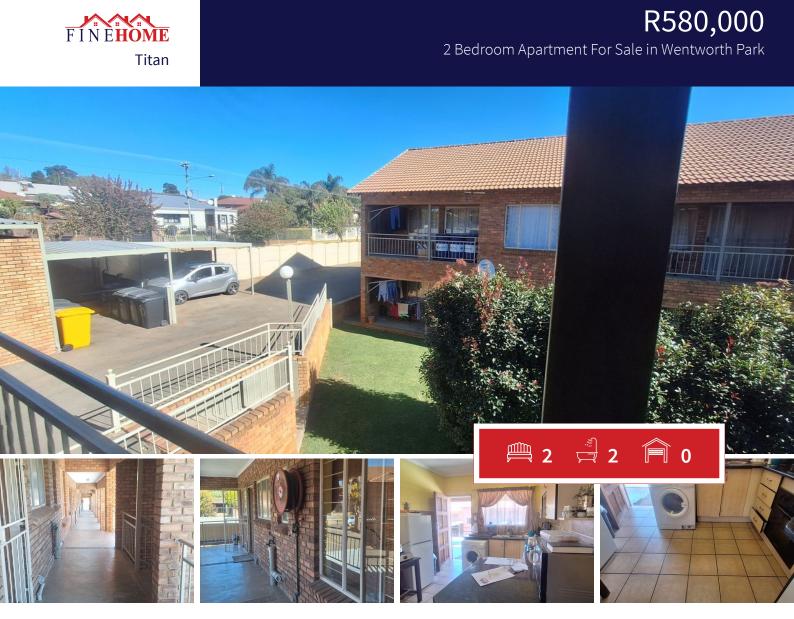

## Are you ready to live in style?

This unit is waiting on a young couple or a professional person. The apartment in a neat and ready to move in, the complex is well maintained and close to main roads, schools and retail centers. Walking in at the front door you will see an open plan kitchen flowing to the lounge and dining area, leading out onto the balcony. This is the place to unwind after a long days work, sharing the moment with a special person seeing the sun set. The unit has two bedrooms with build in cupboard. Here is a separate toilet and the bathroom next to it with a bath and a shower.

Down stairs you have a single carport, and an electric Gate will keep you safe and secure. Please contact the listing agent for a viewing, top make this unit yours. Don't wait call now.

| Monthly Bond Repayment                              | R5,888.33  | Bond Costs                                                                              | R15,795.00 |
|-----------------------------------------------------|------------|-----------------------------------------------------------------------------------------|------------|
| Calculated over 20 years at 10.75% with no deposit. |            | These calculations are only a guide. Please ask your conveyancer for exact calculations |            |
| Transfer Costs                                      | R21,217.00 | Monthly Rates                                                                           | R930       |

Web Ref: FHR2198

**INTERIOR** Bedrooms

| Bedrooms     | 2   | Carports / Parkings | 2   |
|--------------|-----|---------------------|-----|
| Bathrooms    | 2   | Security            | Yes |
| Kitchens     | 1   | Dom. Accom.         | 0   |
| Recep. Rooms | 2   | Pool                | Yes |
| Furnished    | Yes | Views               | Yes |
|              |     |                     |     |