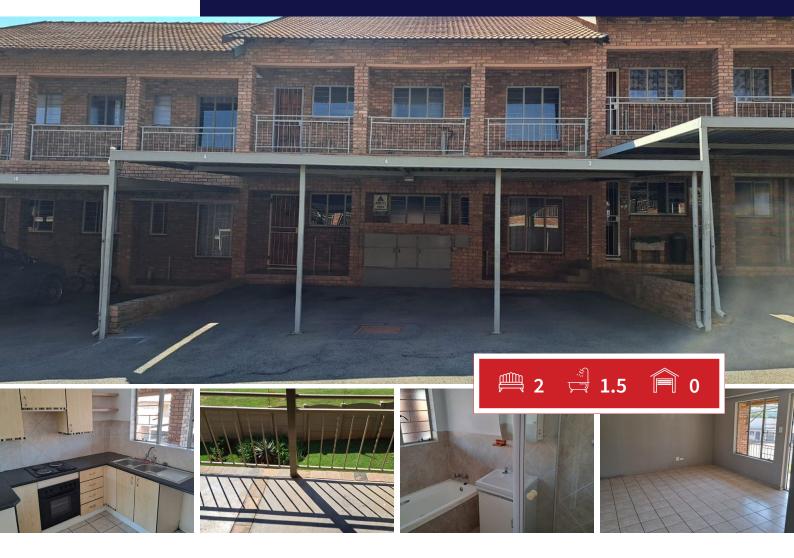

## Charming First Floor Apartment

**Transfer Costs** 

Discover your dream home in this fantastic first floor apartment, nestled in a peaceful neighborhood. Perfect for those seeking comfort and convenience, this cozy abode offers the perfect blend of modern living and serene surroundings. Bright and airy living room with large windows that let in plenty of natural light, ideal for relaxation and entertaining.

Fully equipped kitchen featuring ample counter space, and a breakfast bar for casual dining.

Each bedroom offers plenty of closet space and is designed to maximize comfort.

Modern fixtures and a clean, calming design make this bathroom a perfect retreat.

Small, private patio area for enjoying the fresh air or hosting small gatherings.

| Monthly Bond Repayment             | R6,497.47 | Bond Costs                                      | R17,680.00 |
|------------------------------------|-----------|-------------------------------------------------|------------|
| Calculated over 20 years at 10.75% |           | These calculations are only a guide. Please ask |            |
| with no deposit.                   |           | your conveyancer for exact calculations         |            |

## Carports / Parkings Bedrooms 2 0 Bathrooms 1.5 Security Maybe Kitchens 1 Dom. Accom. 0 Recep. Rooms Pool Yes 0 Furnished Maybe Yes Views

**EXTERIOR** 