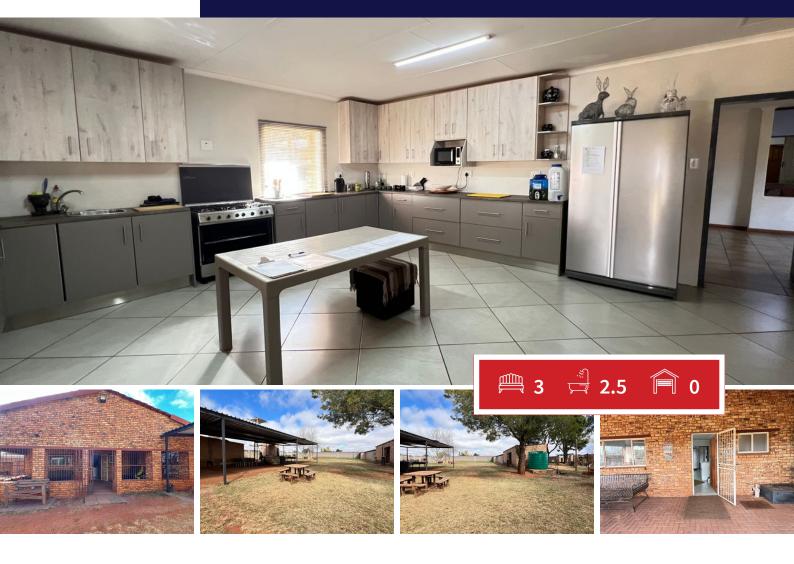

## 2.1 hectares Farm for sale in Eldorado

Nestled in Eldorado Agricultural Holdings, this 2.1-hectare property is well-suited for small-scale farming—whether you're interested in growing crops, keeping livestock, or setting up horse facilities.

The main residence features three bedrooms, additional versatile rooms, and two and a half bathrooms.

A separate two-bedroom cottage provides comfortable accommodation with a full bathroom, kitchen, and an open-concept lounge and dining space.

#### Carports / Parkings Bedrooms 3 3 Bathrooms 2.5 Security Yes Kitchens 1 Dom. Accom. 3 Recep. Rooms Pool 2 Yes Furnished Yes Views Yes

**EXTERIOR** 

### **SIZES**

Floor Size 311m<sup>2</sup> Land Size 2Ha