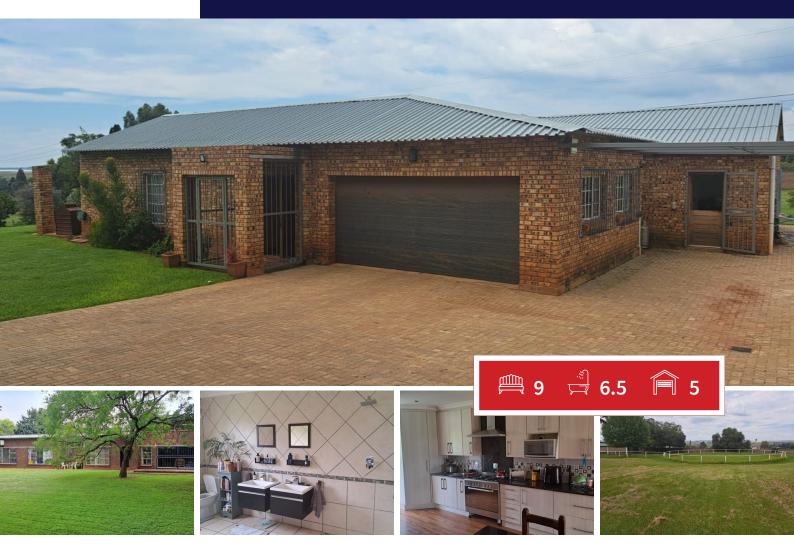

## Corner Stand on main Road.Premier Horse Stabling Farm Opportunity

Three large homes on the farm with workshop,touch farm, strong borehole,storage dam and lots of undercover parking Discover your dream equestrian property with this exceptional horse stabling farm! Nestled in a serene countryside setting, this property offers everything you need for a thriving equestrian business or personal horse sanctuary. Spacious Stables: Featuring 12 stalls with ample ventilation and natural light.

## INTERIOR

| Bedrooms     | 9   |
|--------------|-----|
| Bathrooms    | 6.5 |
| Kitchens     | 3   |
| Recep. Rooms | 0   |
| Furnished    | Yes |