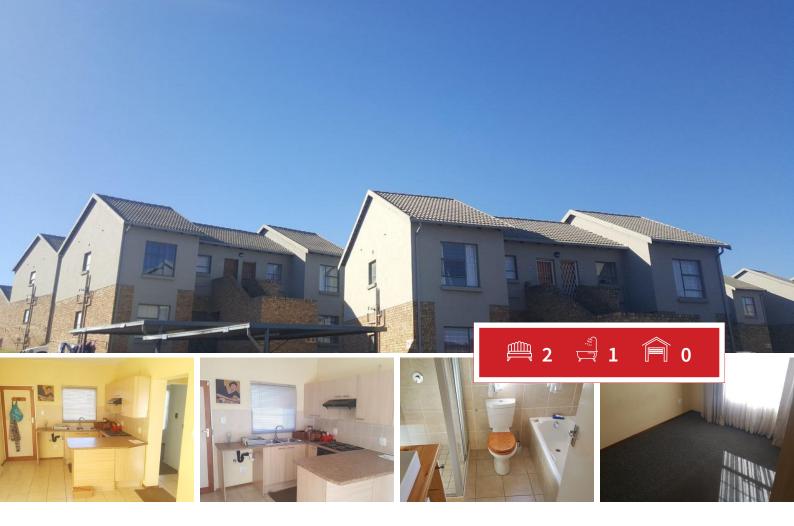

## Ground floor unit

This ground floor unit offers you 2 Bedrooms, 1 Full Bathroom, Open plan Kitchen and Lounge with sliding doors to the outside. 1 carport and lots of extra parking. Plus a store room for R100/ month. Pre-paid Electricity.

## **INTERIOR**

| EXT | ER | 10 | R |
|-----|----|----|---|
|     |    |    |   |

| Bedrooms     | 2   | Carports / Parkings | 0   |
|--------------|-----|---------------------|-----|
| Bathrooms    | 1   | Security            | Yes |
| Kitchens     | 1   | Dom. Accom.         | 0   |
| Recep. Rooms | 0   | Pool                | Yes |
| Furnished    | Yes | Views               | Yes |