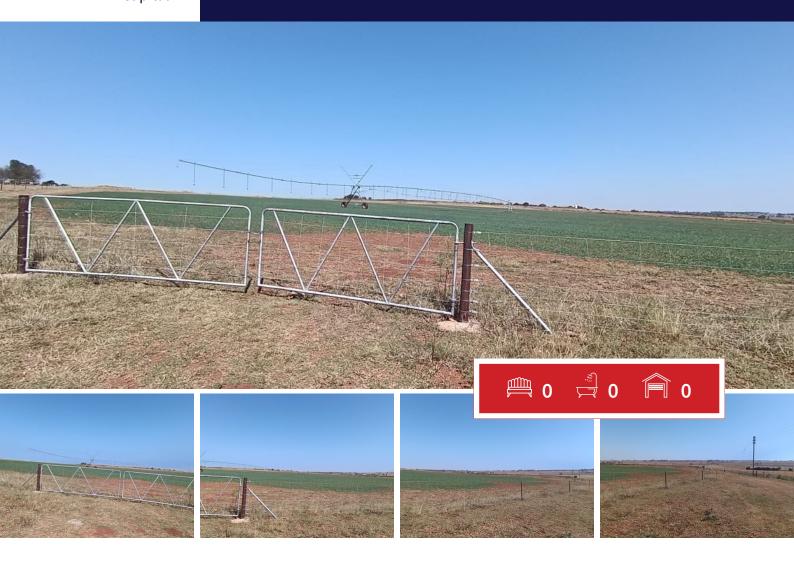

## New on market! Huge Arable land for sale in Sterkfontein Country Estate.

The opportunity to farm and enjoy country living you have always been waiting for!!

This 21, 431 hectares of registered level farmland is well situated within the Estate and is divided into camps which are fully fenced and secured with gates. Also with sufficient and strong boreholes for water and it has three spill points / connections. Ideal for any type of farming. Under Lucerne at present, Ideal for feed for your animals.

The roads to and from the land are easily accessible and are also close to all other main routes and amenities.

Whilst there is no Home Owners Association involved, it resorts under the Cradle, with beautiful valuable Country properties all around.