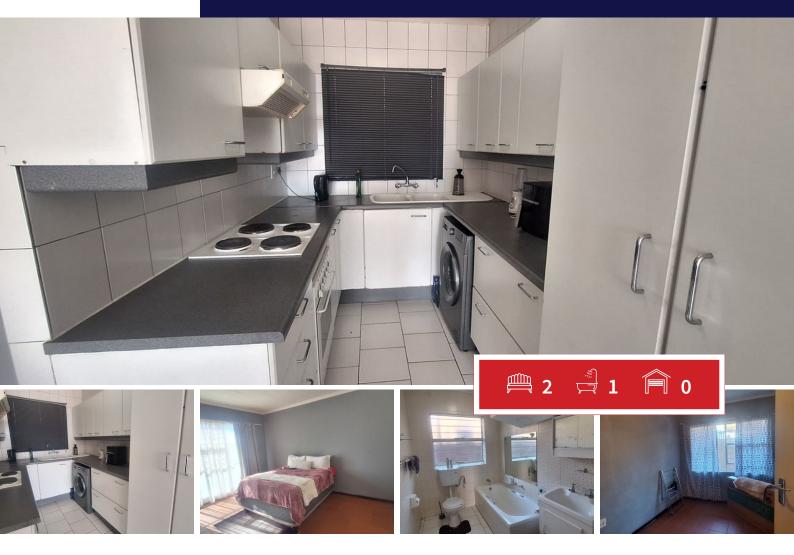

## For a young couple, your first home.

**Transfer Costs** 

This open-planned unit is comfortable and modern with two bedroom and one bathroom. You even have a view overlooking the mountains. The open-plan lounge, dining area flowing into the open-planned kitchen area, with ample cupboard space. This will be the area to show your love for cooking, for family and friends when visiting. You have a balcony to sit outside and see the sun set with your loved one.

Two spacious bedrooms, with built-in-cupboards. A bathroom with a bath, basin and toilet. The unit is airy and natural light to be enjoyed with this cold winter days. You have one covered carport plus an extra parking bay for visitors and friends when visiting. Don't wait phone me now for a viewing.