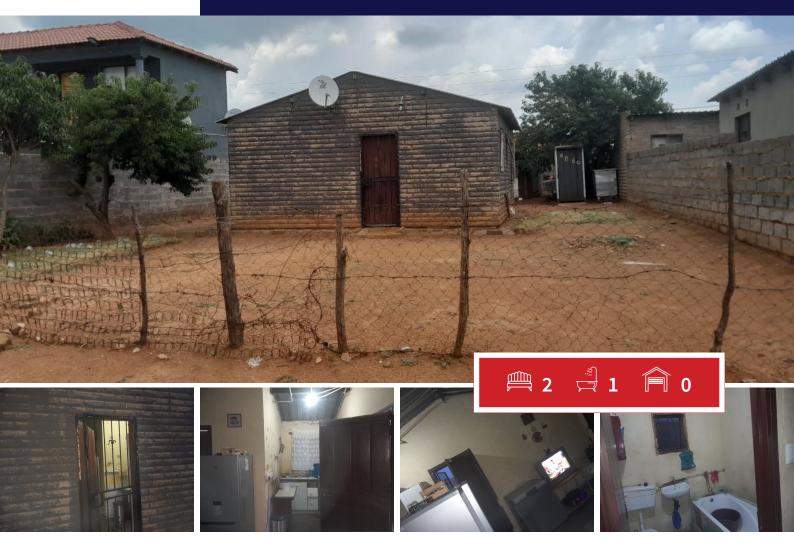

## RDP House for Sale in Riet Vallie, Swaneville

This charming RDP home features 2 bedrooms, 1 bathroom, and an open-plan kitchen and lounge. It offers a massive yard—perfect for building additional rooms as an investment or extending the house into a spacious family home.

| INTERIOR     |     | EXTERIOR            |     |
|--------------|-----|---------------------|-----|
| Bedrooms     | 2   | Carports / Parkings | 0   |
| Bathrooms    | 1   | Security            | Yes |
| Kitchens     | 1   | Dom. Accom.         | 0   |
| Recep. Rooms | 1   | Pool                | Yes |
| Furnished    | Yes | Views               | Yes |

## **SIZES**

Floor Size -Land Size 270m<sup>2</sup>

Alfred Tshakane

063 062 4391

alfred@finehome.co.za

Web Ref: FHR1857 www.finehome.co.za