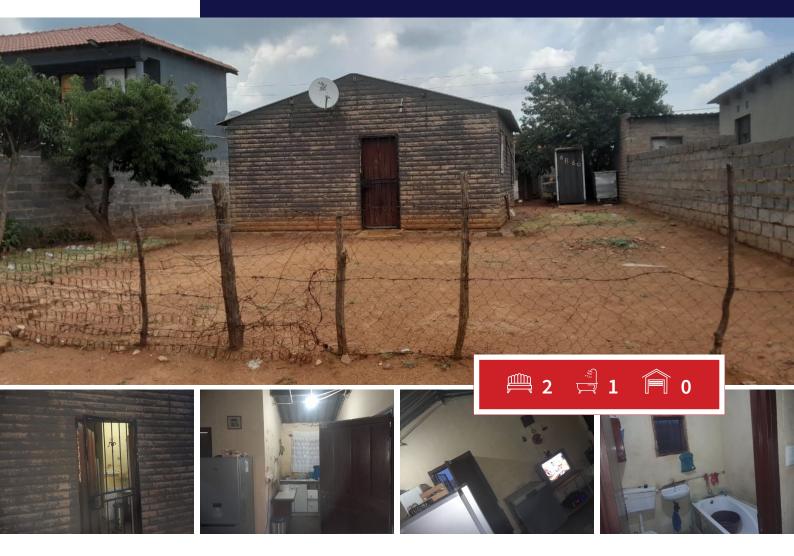

## RDP House for Sale in Riet Vallie, Swaneville

This charming RDP home features 2 bedrooms, 1 bathroom, and an open-plan kitchen and lounge. It offers a massive yard—perfect for building additional rooms as an investment or extending the house into a spacious family home.

## INTERIOR

| Bedrooms     | 2   | Carports / Parkings | 0   |
|--------------|-----|---------------------|-----|
| Bathrooms    | 1   | Security            | Yes |
| Kitchens     | 1   | Dom. Accom.         | 0   |
| Recep. Rooms | 1   | Pool                | Yes |
| Furnished    | Yes | Views               | Yes |

EXTERIOR

Floor Size -Land Size 270m<sup>2</sup>