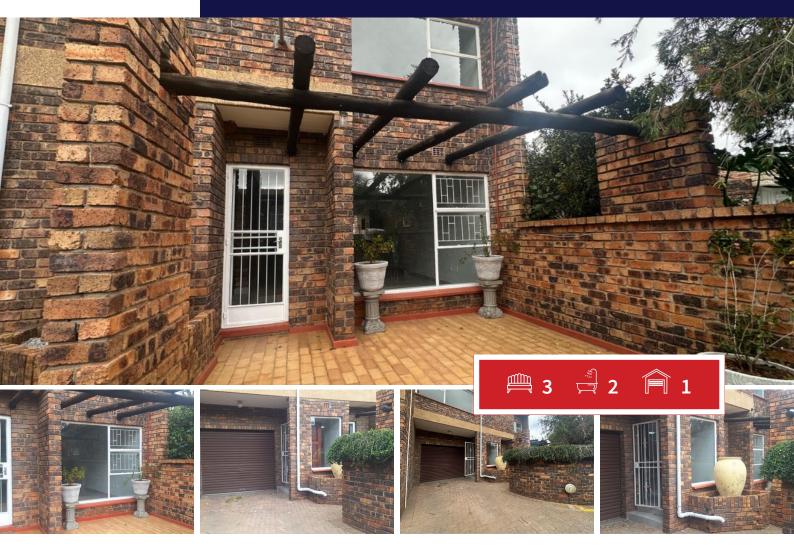

## If you want to be close to nature, call me.

This Three-bedroom, three bathroom unit is calling on it's new owner. This unit has been renovated and the location is in Prime Location in Rant and Dal. The open plan lounge kitchen area will give you the feeling of space. The lounge area leads out onto a private patio area. From the kitchen you will enjoy a rocky area at the back. The kitchen has ample cupboard space and space for two appliances and has recently been renovated.

Upstairs, are the Three bedrooms. The main bedroom features ample cupboard space, is airy and has enough built-incupboards to meet your needs, you have an En-suite for your comfort. Two additional bedrooms, one of them overlooking a serene rocky garden. Here is a second bathroom for the use of the family or when friends are visiting. You have a lock up single garage and a parking in front of your garage that is safe and secure for friends or family when visiting. Call me today to arrange your private viewing!