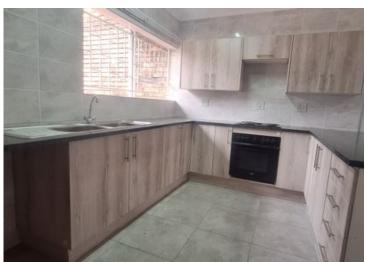

## If you want to be close to nature, call me.

This Three-bedroom, three bathroom unit is calling on it's new owner. This unit has been renovated and the location is in Prime Location in Rant and Dal. The open plan lounge kitchen area will give you the feeling of space. The lounge area leads out onto a private patio area. From the kitchen you will enjoy a rocky area at the back. The kitchen has ample cupboard space and space for two appliances and has recently been renovated.