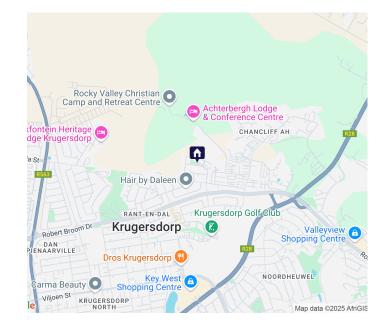

This unit has a small back yard, and a small garden in front for your furry friend, to run around. This unit has a lock up garage , with a roll up door and a parking in front of the garage. This unit is totally fenced and the complex entrance has an electric gate to enter and to leave. The complex has for safety an electric fencing in place, with the electrical gate and the unit itself has burglar bars and a security gates to make the unit safe as well. Please keep in mind that this units rates and taxes might have changed after listing and the erf and unit size are estimated. This complex is situated in Rant and Dal and close access to main roads. Don't snooze you might loose this unit. Phone me now.