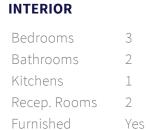

## Neat simplex, townhouse for sale, Call me.

This lovely three bedroom Face- brick property offers you the following, Three well sized bedrooms all tiled with built-in cupboards. Two modern bathrooms, one is a family bathroom and the second one is an En-Suite with a shower, basin and toilet. The lounge area is open planned and all tilled. Here is a breakfast nook in the kitchen area. The kitchen has space for a dishwasher connection and a standard ordinary stove.

This unit has a small back yard, and a small garden in front for your furry friend, to run around. This unit has a lock up garage , with a roll up door and a parking in front of the garage. This unit is totally fenced and the complex entrance has an electric gate to enter and to leave. The complex has for safety an electric fencing in place, with the electrical gate and the unit itself has burglar bars and a security gates to make the unit safe as well. Please keep in mind that this units rates and taxes might have changed after listing and the erf and unit size are estimated. This complex is situated in Rant and Dal and close access to main roads. Don't snooze you might loose this unit. Phone me now.