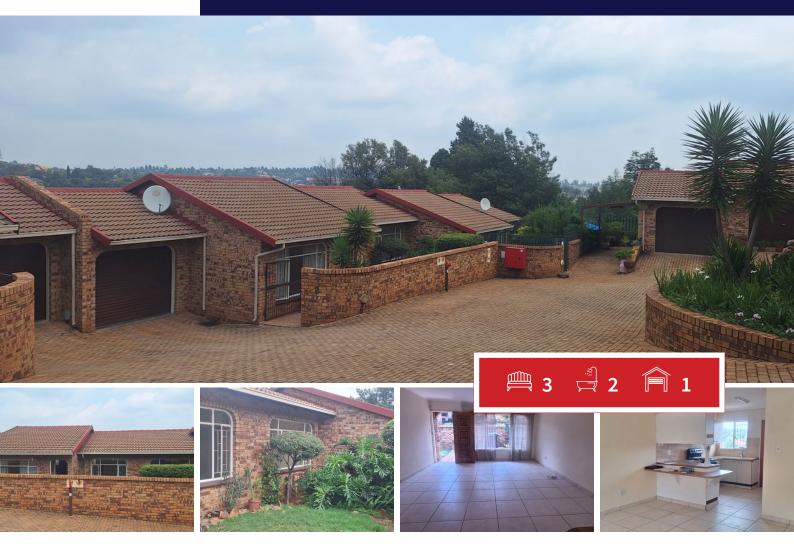

## Neat simplex, townhouse for sale, Call me.

This lovely three bedroom Face- brick property offers you the following, Three well sized bedrooms all tiled with built-in cupboards. Two modern bathrooms, one is a family bathroom and the second one is an En-Suite with a shower, basin and toilet. The lounge area is open planned and all tilled. Here is a breakfast nook in the kitchen area. The kitchen has space for a dishwasher connection and a standard ordinary stove.

This unit has a small back yard, and a small garden in front for your furry friend, to run around. This unit has a lock up garage , with a roll up door and a parking in front of the garage. This unit is totally fenced and the complex entrance has an electric gate to enter and to leave. The complex has for safety an electric fencing in place, with the electrical gate and the unit itself has burglar bars and a security gates to make the unit safe as well. Please keep in mind that this units rates and taxes might have changed after listing and the erf and unit size are estimated. This complex is situated in Rant and Dal and close access to main roads. Don't snooze you might loose this unit. Phone me now.

## EXTERIOR

| Carports / Parkings | 1   |
|---------------------|-----|
| Security            | Yes |
| Dom. Accom.         | 0   |
| Pool                | Yes |
| Views               | Yes |