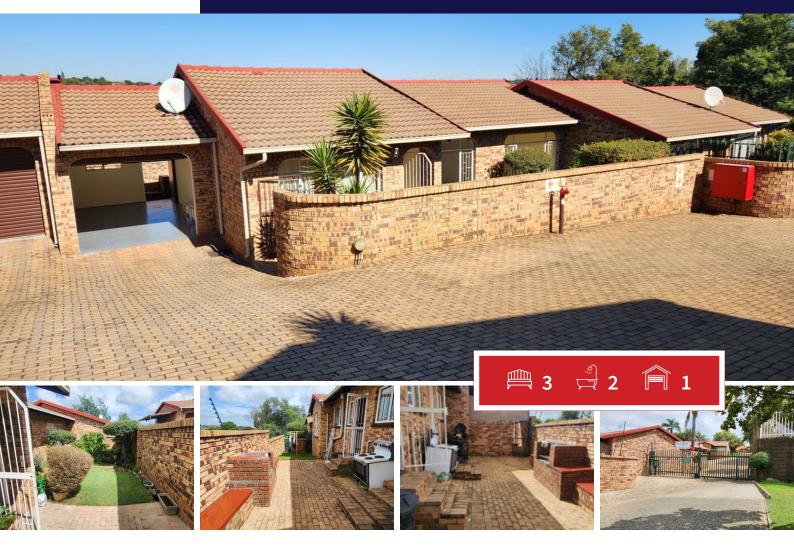

## 3 Bedroom Townhouse in Rant-en-Dal

Large open plan lounge, dining room and kitchen. 3 bedrooms and 2 bathrooms. MES. Single garage with a door leading to the private back yard. Braai in the backyard. Small front garden. Pet friendly. Low levies.

## Bedrooms 3 Carports / Parkings 1 2 Bathrooms Security Yes Kitchens 1 Dom. Accom. 0 Recep. Rooms 2 Pool Yes Furnished Views Yes Yes

**EXTERIOR** 

## **SIZES**

Floor Size 105m<sup>2</sup>
Land Size -

Garry Van Der Walt Property Practitioner

Registered with PPRA (FFC 2023328150)

**082 881 9106** garry@finehome.co.za

Web Ref: FHR1383 www.finehome.co.za