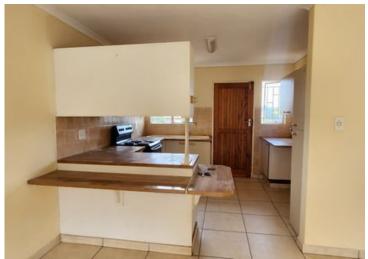

## 3 Bedroom Townhouse in Rant-en-Dal

Large open plan lounge, dining room and kitchen. 3 bedrooms and 2 bathrooms. MES. Single garage with a door leading to the private back yard. Braai in the backyard. Small front garden. Pet friendly. Low levies.

## **INTERIOR**