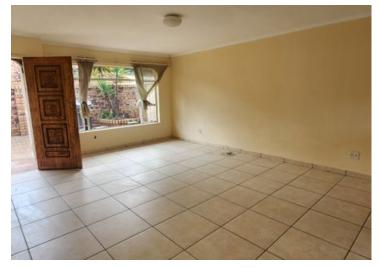

## 3 Bedroom Townhouse in Rant-en-Dal

Large open plan lounge, dining room and kitchen. 3 bedrooms and 2 bathrooms. MES. Single garage with a door leading to the private back yard. Braai in the backyard. Small front garden. Pet friendly. Low levies.

## **INTERIOR**