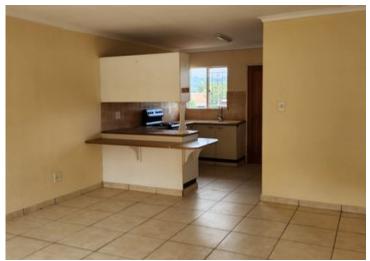

## 3 Bedroom Townhouse in Rant-en-Dal

Large open plan lounge, dining room and kitchen. 3 bedrooms and 2 bathrooms. MES. Single garage with a door leading to the private back yard. Braai in the backyard. Small front garden. Pet friendly. Low levies.

## **INTERIOR**