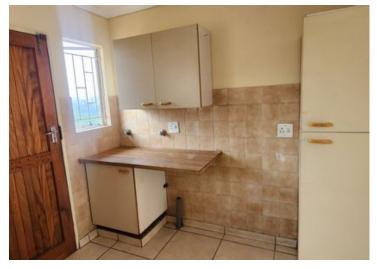

## 3 Bedroom Townhouse in Rant-en-Dal

Large open plan lounge, dining room and kitchen. 3 bedrooms and 2 bathrooms. MES. Single garage with a door leading to the private back yard. Braai in the backyard. Small front garden. Pet friendly. Low levies.

## **INTERIOR**