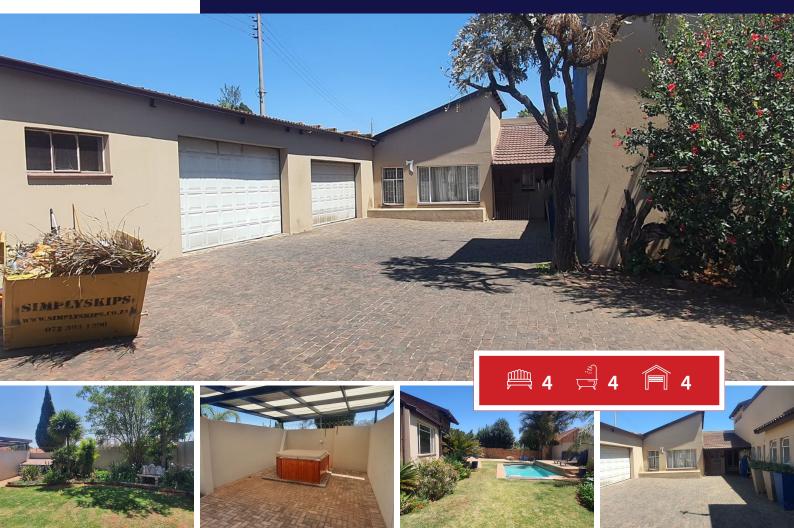

## Spacious free standing family home on corner stand

The ideal property for the bigger family who likes entertaining!

The sparkling solar heated pool and tranquil landscaped garden is private and secluded and links to a granny flat. Fully walled all round.

## **EXTERIOR**

| Bedrooms     | 4   | Carports / Parkings | 10  |
|--------------|-----|---------------------|-----|
| Bathrooms    | 4   | Security            | Yes |
| Kitchens     | 1   | Dom. Accom.         | 0   |
| Recep. Rooms | 2   | Pool                | Yes |
| Furnished    | Yes | Views               | Yes |

## SIZES

Floor Size Land Size

500m<sup>2</sup> 1,488m<sup>2</sup>