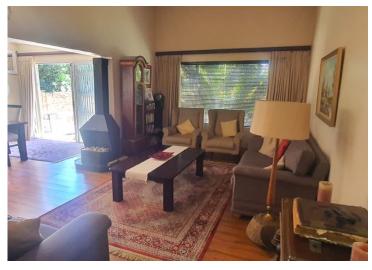

The reception areas are spacious and open plan and leads onto an under roof patio with a built in braai and fireplace.

| Monthly Bond Repayment                              | R24,345.19  | Bond Costs                                                                              | R36,530.00 |
|-----------------------------------------------------|-------------|-----------------------------------------------------------------------------------------|------------|
| Calculated over 20 years at 10.75% with no deposit. |             | These calculations are only a guide. Please ask your conveyancer for exact calculations |            |
| Transfer Costs                                      | R105,392.00 | Monthly Rates                                                                           | R881       |

**INTERIOR** 