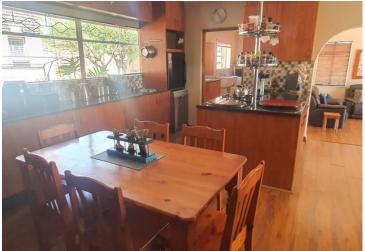

An inviting kitchen which is open plan and has a centre island, together with granite tops and lots of built in cupboards is also well situated for the whole family to enjoy.

All four bedrooms are sunny and the four bathrooms are modern.

**INTERIOR** 