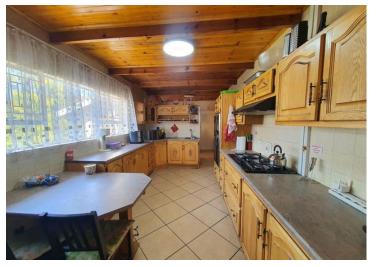

All the reception areas are open plan and spacious and there is a study and guest toilet.

a Nice kitchen with a nook and seperate laundry also features lots of built in cupboards and electrical connection points for your machines etc.