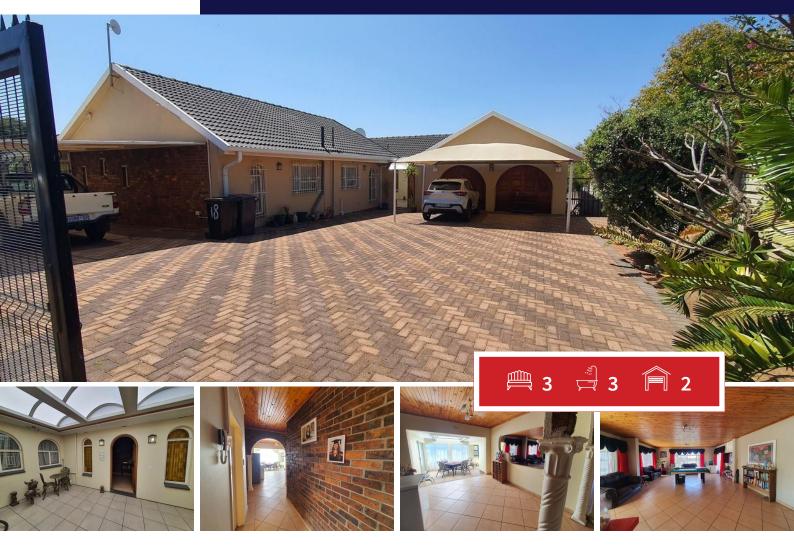

### Spacious family home in popular area.

This property is well situated and close to all amenities.

**Transfer Costs** 

The garden is landscaped and tranquil and the pool is sparkling clean and inviting.

All the reception areas are open plan and spacious and there is a study and guest toilet.

a Nice kitchen with a nook and seperate laundry also features lots of built in cupboards and electrical connection points for your machines etc.

The three bedrooms are nice and sunny and the bathrooms are full with shower, toilet, bath and basin.

There is a huge covered patio and verandah leading onto an open area stoep for entertainment purposes.