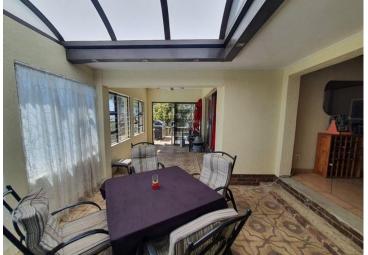

The three bedrooms are nice and sunny and the bathrooms are full with shower, toilet, bath and basin.

There is a huge covered patio and verandah leading onto an open area stoep for entertainment purposes.