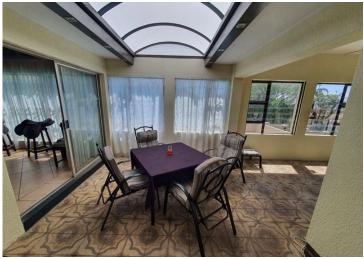

The three bedrooms are nice and sunny and the bathrooms are full with shower, toilet, bath and basin.

There is a huge covered patio and verandah leading onto an open area stoep for entertainment purposes.