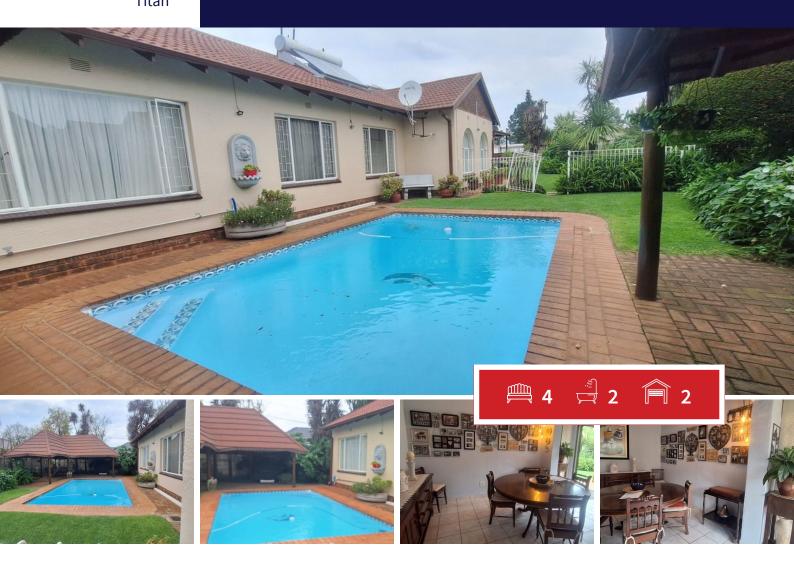

## Step into your own serene retreat, call me.

Spacious four bedroom home, with a Lapa and pool for family gatherings. You will not be left in the dark because this home is solar-powered. With a fully equipped solar system, including battery backup, inverter, and a solar geyser, it ensures lower utility costs and uninterrupted power, for your neighbor may struggle with water but you have a water tank to keep your household going. Walking through the spacious entrance into the dining and open planned lounge you will notice this is the place where family memories are made, looking at the family pictures on the walls. The open plan lounge and dining area flows into the kitchen. The kitchen has ample cupboard space for storage.

All four bedrooms have built in cupboards and are spacious. The two bathrooms are here to meet all your family needs. The Main Bedroom has it's own En-Suite with a bath, shower, basin and toilet. This is a family home., for relaxation you have a pool and a Lapa outside to spent those family weekends and holidays together. The double automated garage and a double carport provide ample parking space when friends and family are visiting. The property also includes a rainwater

## Bedrooms Carports / Parkings 1 Bathrooms Security Yes Kitchens 1 Dom. Accom. 0 Recep. Rooms 2 Pool Yes Furnished Maybe Maybe Views

**EXTERIOR** 

Floor Size 300m<sup>2</sup> Land Size 810m<sup>2</sup>