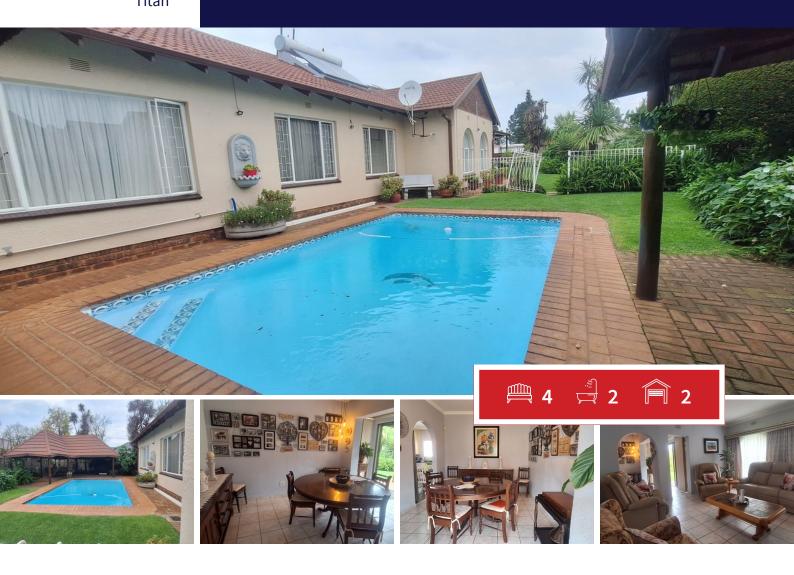

R900

4 Bedroom House For Sale in Rant En Dal

## Step into your own serene retreat, call me.

**Transfer Costs** 

Spacious four bedroom home, with a Lapa and pool for family gatherings. You will not be left in the dark because this home is solar-powered. With a fully equipped solar system, including battery backup, inverter, and a solar geyser, it ensures lower utility costs and uninterrupted power, for your neighbor may struggle with water but you have a water tank to keep your household going. Walking through the spacious entrance into the dining and open planned lounge you will notice this is the place where family memories are made, looking at the family pictures on the walls. The open plan lounge and dining area flows into the kitchen. The kitchen has ample cupboard space for storage.

All four bedrooms have built in cupboards and are spacious. The two bathrooms are here to meet all your family needs. The Main Bedroom has it's own En-Suite with a bath, shower, basin and toilet. This is a family home., for relaxation you have a pool and a Lapa outside to spent those family weekends and holidays together. The double automated garage and a double carport provide ample parking space when friends and family are visiting. The property also includes a rainwater

## Bedrooms Carports / Parkings 2 Bathrooms Security Yes Kitchens 1 Dom. Accom. 0 Recep. Rooms 2 Pool Yes Furnished Yes Views Yes

**EXTERIOR** 

## **SIZES**

Floor Size 300m<sup>2</sup> Land Size 810m<sup>2</sup>

Hanlie Eksteen

**082 335 3268** hanlie@finehome.co.za

Web Ref: FHR1840 www.finehome.co.za