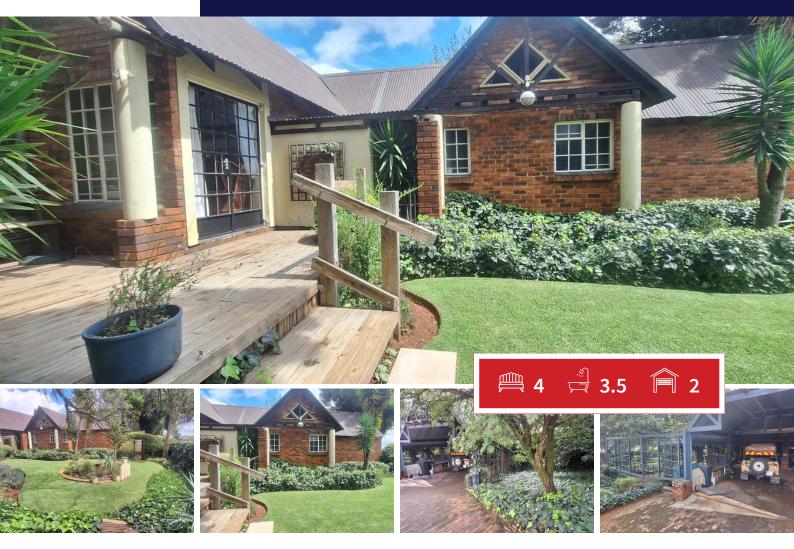

## Buy your dream home today, call me.

Are you ready to move into you new home that will tick all your boxes, phone me today. Walking into your new home you will feel the love and care that made this property a home. It is innovative architecture and design will take your breath away. You might feel like being on a farm with this exterior look made up by the stalely galvanized roof and face-brick building, walking on the pebble stones entering the side door that will give you that rustic warmth and ambience feeling. The open-plan kitchen welcomes you with space, and will be able to accommodate four of your appliances with the comfort of a five plate gas burner and an electrical oven. Here is a prep island and ample cupboard space which will meet all your needs. From the spacious and farm like kitchen it flows to the dining area, where you as a family can create all those family memories and good times together. This dream home has four bedrooms all carpeted with high ceilings, you have the comfort of 3.5 bathrooms. You hjave3 an office space for Mom or Dad working from home as well. The loft room is an ideal games room or for that teenager that wants more privacy, will love this room, it's cozy and comfortable, will also be an perfect space for additional storage.

## Bedrooms 4 Carports / Parkings 2 3.5 Security Bathrooms Yes Dom. Accom. 0 Kitchens 1 Recep. Rooms 3 Pool Yes Furnished Yes Views Yes

**EXTERIOR** 

## **SIZES**

Floor Size 446m<sup>2</sup> Land Size 1,365m<sup>2</sup>

Hanlie Eksteen

**082 335 3268** hanlie@finehome.co.za

Web Ref: FHR1641 www.finehome.co.za