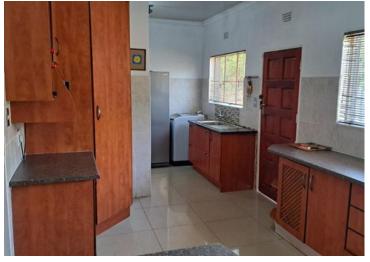

A spacious living room and dining area, ideal for family gatherings.

Modern appliances, ample storage, and a breakfast nook. Enjoy the heart of your home with a fantastic outdoor braai lapa. Featuring comfortable seating, perfect for braai and entertaining friends and family year-round.