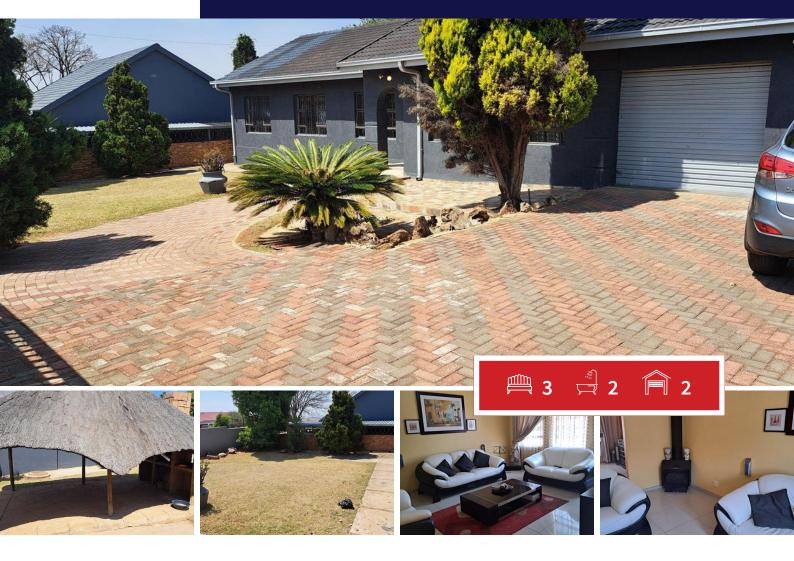

# Stunning Family Home with Braai Lapa in a Sought-After Neighborhood

Welcome to your dream home. This charming property is located in one of the most desirable neighborhoods, offering not only a beautiful residence but also an incredible entertainment space. Perfect for families, social gatherings, and those who love to entertain.

A spacious living room and dining area, ideal for family gatherings.

Modern appliances, ample storage, and a breakfast nook. Enjoy the heart of your home with a fantastic outdoor braai lapa. Featuring comfortable seating, perfect for braai and entertaining friends and family year-round.

A well-maintained garden with plenty of space for kids and pets to play.

Family-friendly atmosphere with parks and playgrounds nearby Close to excellent schools, shopping centers, and recreational facilities.

Safe and secure community with a strong sense of camaraderie among residents.

| Monthly Bond Repayment                              | R17,461.94 | Bond Costs                                                                              | R30,875.00 |
|-----------------------------------------------------|------------|-----------------------------------------------------------------------------------------|------------|
| Calculated over 20 years at 10.75% with no deposit. | ,          | These calculations are only a guide. Please ask your conveyancer for exact calculations | ,          |
| Transfer Costs                                      | R56,239.00 | Monthly Rates                                                                           | R1,450     |

#### Bedrooms 3 Carports / Parkings 0 2 Bathrooms Security Maybe Kitchens 1 Dom. Accom. 0 Recep. Rooms 0 Pool Yes Furnished Yes Views Maybe

**EXTERIOR** 

### **SIZES**

Floor Size -Land Size 881m<sup>2</sup>