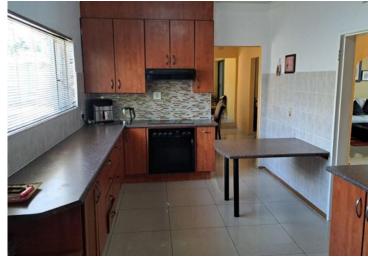

A spacious living room and dining area, ideal for family gatherings.

Modern appliances, ample storage, and a breakfast nook. Enjoy the heart of your home with a fantastic outdoor braai lapa. Featuring comfortable seating, perfect for braai and entertaining friends and family year-round.