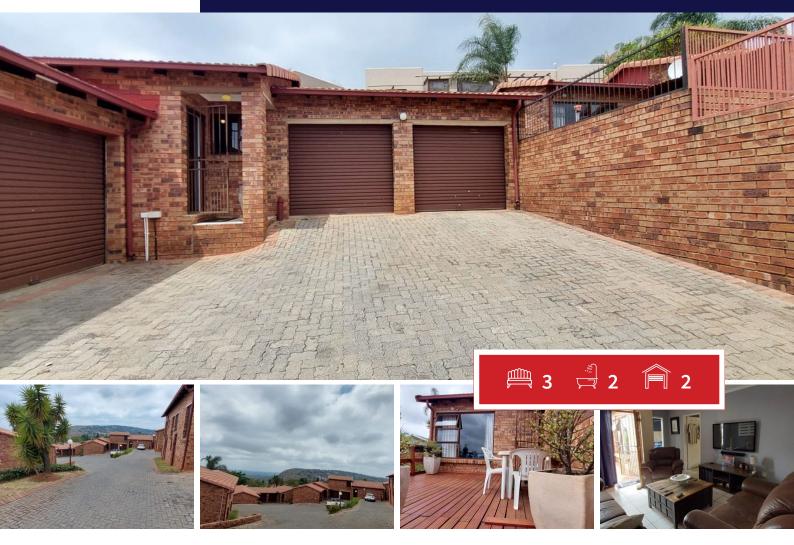

## Lovely townhouse with deck in the heart of Rangeview

Discover your new haven in this stunning 3-bedroom townhouse, designed for comfort and style. Step into a charming kitchen that's perfect for culinary adventures, and enjoy the ease of a spacious double garage. Unwind on the lovely deck, ideal for morning coffee or evening relaxation. Located in a safe, well-maintained complex, this home offers peace of mind and a welcoming community feel.

## **EXTERIOR**

| Bedrooms     | 3   | Carports / Parkings | 2   |
|--------------|-----|---------------------|-----|
| Bathrooms    | 2   | Security            | Yes |
| Kitchens     | 1   | Dom. Accom.         | 0   |
| Recep. Rooms | 1   | Pool                | Yes |
| Furnished    | Yes | Views               | Yes |