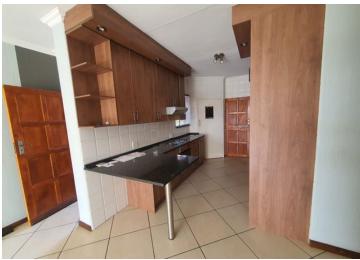

## New listing! Facebrick Simplex in secure complex in upmarket Rangeview Ext 4

This cosy Unit is well situated within this complex which is located close to all amenities and main routes. The kitchen with a nook is open plan and links to a big lounge which leads onto a nice Jacuzzi and landscaped garden. with a lovely lapa and built in braai for your entertainment Both bedrooms are sunny and there is a full modern bathroom.