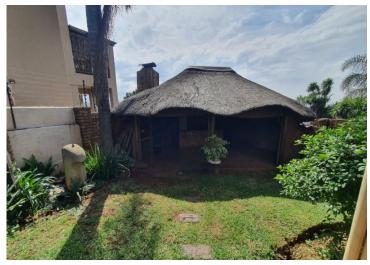

## New listing! Facebrick Simplex in secure complex in upmarket Rangeview Ext 4

This cosy Unit is well situated within this complex which is located close to all amenities and main routes. The kitchen with a nook is open plan and links to a big lounge which leads onto a nice Jacuzzi and landscaped garden. with a lovely lapa and built in braai for your entertainment Both bedrooms are sunny and there is a full modern bathroom.