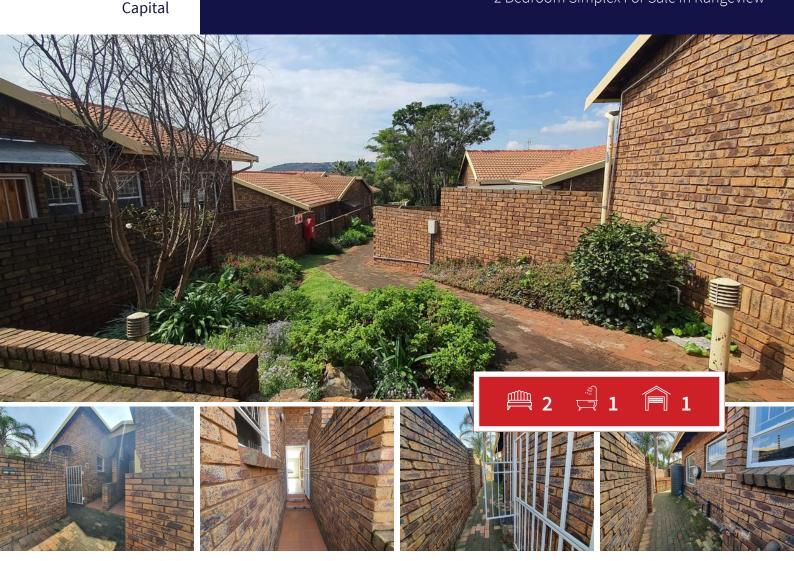

## New listing! Facebrick Simplex in secure complex in upmarket Rangeview Ext 4

This cosy Unit is well situated within this complex which is located close to all amenities and main routes. The kitchen with a nook is open plan and links to a big lounge which leads onto a nice Jacuzzi and landscaped garden. with a lovely lapa and built in braai for your entertainment Both bedrooms are sunny and there is a full modern bathroom.

both bedrooms are sunny and there is a full modern bathroom.

There is one lock up garage and an extra parking space. In addition there are lots of visitor's parking within the walled complex

It is a pet friendly complex and levies and rates are reasonable