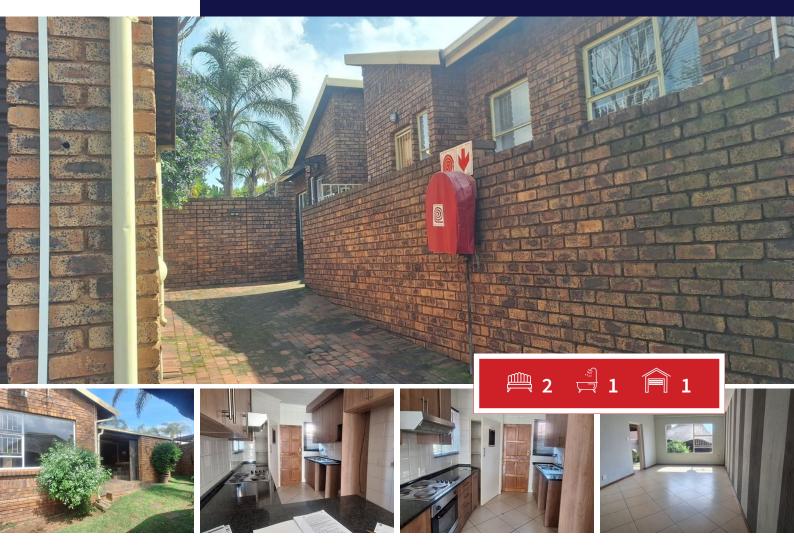

## You will have it all, call now.

**Transfer Costs** 

Web Ref: FHR1843

This face brick two bedroom townhouse, situated in Rangeview will surprise you with all the comfort you will experience here. It's a Pet friendly unit, even your furry friend will be enjoying this comfort. You will be able to entertain friend and family here with the comfort of a big home at a much smaller expense. This townhouse of yours have a jacuzzi and a Lapa for relaxing and entertaining. The open plan living area flowing through to the modern kitchen will be enjoyed in winter with the morning sun shining through the window. The two bedrooms are spacious and tiled and have ample cupboard space. You will be having the comfort of a full bathroom with a shower and a bath, to enjoy after a long day just to relax.

Outdoors is a living and entertainment area to enjoy in winter and summer times with the patio with your own private jacuzzi. The Lapa has a build in braai with a counter area and ample space to put a patio set to entertain friends and family. You also have a lock-up garage for one car. If you need additional storage there is a store room to meet your needs. For watering the garden there is a water tank with a gutter harvesting system. You will have it all, at a much lesser price

## Bedrooms 2 Carports / Parkings 1 Bathrooms Security Yes Kitchens 1 Dom. Accom. 0 Recep. Rooms 1 Pool Yes Furnished Views Yes Yes

**EXTERIOR** 

## **SIZES**

Floor Size 89m<sup>2</sup> Land Size 120m<sup>2</sup>

Hanlie Eksteen

**082 335 3268** hanlie@finehome.co.za

Web Ref: FHR1843 www.finehome.co.za