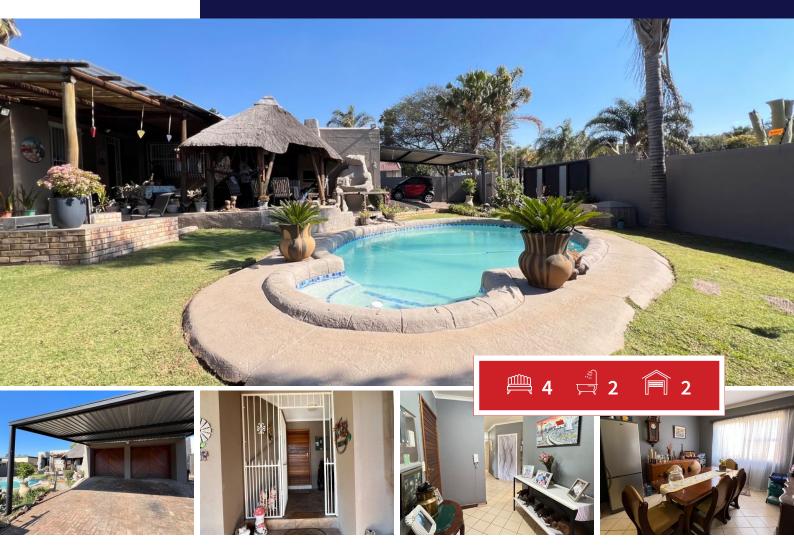

## 4 bedroom Family home with a pool

**Transfer Costs** 

Nestled in the popular Rangeview Ext 4, this neat and spacious home is ideal for comfortable family living with the added bonus of rental or work-from-home potential.

It offers four well-sized bedrooms, two bathrooms (including a main en-suite), two lounges, and a practical kitchen that suits everyday needs.

The inviting front garden, sparkling swimming pool, and lapa with built-in braai create the perfect space for entertaining.

Additional features include a double garage, staff quarters, and a separate studio that can easily be used as a flatlet or home office.

Whether you're looking for space for the whole family or an investment opportunity, this property offers great value.

## Bedrooms 4 C Bathrooms 2 S Kitchens 1 D Recep. Rooms 3 P Furnished Maybe V

#### **EXTERIOR**

| Carports / Parkings | 1     |
|---------------------|-------|
| Security            | Yes   |
| Dom. Accom.         | 0     |
| Pool                | Yes   |
| Views               | Maybe |

### **SIZES**

Floor Size 347m<sup>2</sup> Land Size 925m<sup>2</sup>