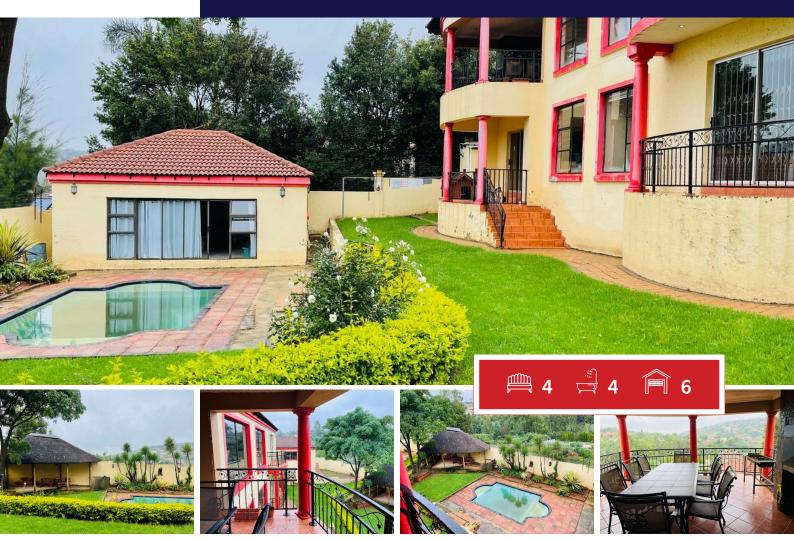

## 4 Bedroom House For Sale in Rangeview

Double storey home Off the grid !

This modern double-storey family home in the peaceful area of Rangeview Ext. 4 is a must-see, offering stunning views and an inviting atmosphere. Offering open-plan lounge, dining room, and a magnificent modern kitchen featuring a Smeg gas stove, bamboo countertops, a breakfast nook, and ample cupboard space. The main level also includes a guest bathroom and a large patio with built-in braai facilities, perfect for entertaining while overlooking the lush garden and stunning scenery.

Downstairs, the home boasts four bedrooms, a private study, and three bathrooms, two of which are en-suite. Another lounge or TV room area. Additionally, a separate cottage on the property with an open-plan lounge and kitchenette, two bedrooms, and a bathroom, making it ideal for guests or extended family.

INTERIOR

EXTERIOR

| Bedrooms     | 4   | Carports / Parkings | 0   |
|--------------|-----|---------------------|-----|
| Bathrooms    | 4   | Security            | Yes |
| Kitchens     | 1   | Dom. Accom.         | 1   |
| Recep. Rooms | 2   | Pool                | Yes |
| Furnished    | Yes | Views               | Yes |
|              |     |                     |     |