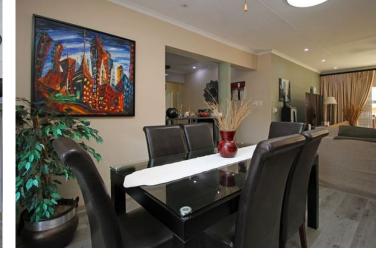

## A Rare Gem with Abundant Natural Light

Step into this stunning property, where every corner radiates warmth and charm. Upon entering, you'll be welcomed by a spacious open-plan lounge and dining area that flows seamlessly onto a tiled patio, complete with a built-in braai—perfect for entertaining.

The well-appointed kitchen features granite countertops, ample space for all your appliances, and an ergonomic layout to make cooking a pleasure. For added convenience, a separate study offers the perfect spot for work or quiet moments.

This home boasts three generously sized bedrooms and two 21st century bathrooms. The manageable, pet-friendly garden exudes character, offering a quirky and unique outdoor retreat.

Additional highlights include: •A double automated garage with direct access to the house