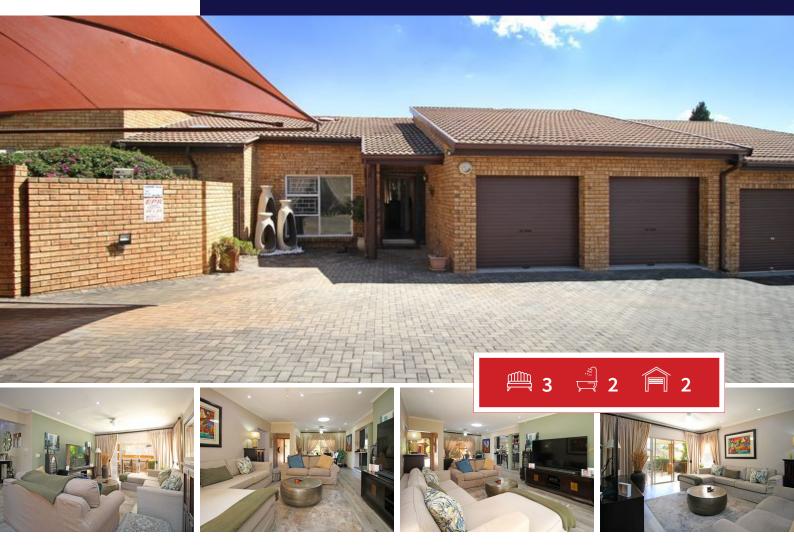

## **R2,100,000** 3 Bedroom House For Sale in Rangeview

## A Rare Gem with Abundant Natural Light

Step into this stunning property, where every corner radiates warmth and charm. Upon entering, you'll be welcomed by a spacious open-plan lounge and dining area that flows seamlessly onto a tiled patio, complete with a built-in braai—perfect for entertaining.

This home boasts three generously sized bedrooms and two 21st century bathrooms. The manageable, pet-friendly garden exudes character, offering a quirky and unique outdoor retreat.

Additional highlights include: •A double automated garage with direct access to the house