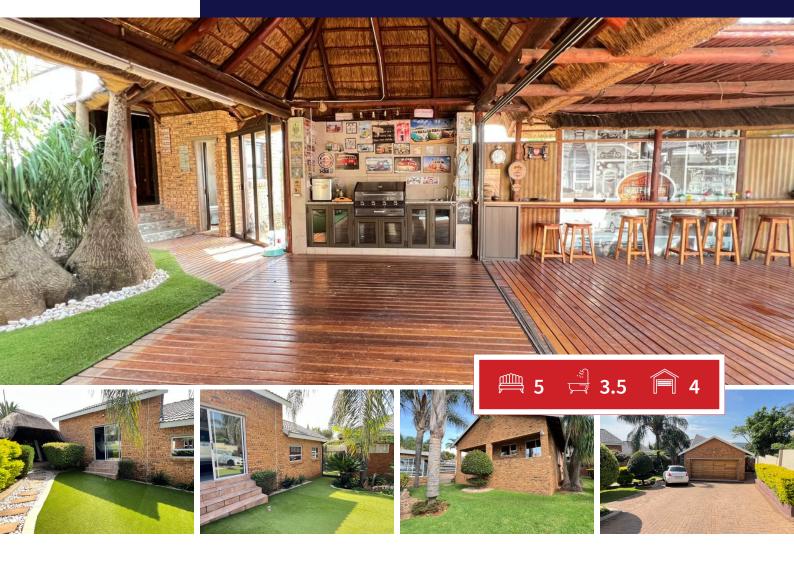

## spacious family home for sale in Rangeview

Located in the sought-after area of Rangeview, this spacious home offers 5 bedrooms and 3.5 bathrooms, ideal for comfortable family living.

The open-plan kitchen flows seamlessly into the living areas, creating a warm and inviting space.

Step outside to a beautiful deck featuring a lapa with a built-in bar—perfect for entertaining.

The property also includes a tranquil koi pond, a large workshop, 4 garages, and a generous yard with plenty of space for kids and pets to play.

This home combines practicality and charm in a peaceful, family-friendly neighborhood.

| Monthly Bond Repayment          | R39,223.16 | Bond Costs                                      | R49,725.00 |
|---------------------------------|------------|-------------------------------------------------|------------|
| Calculated over 20 years at 11% |            | These calculations are only a guide. Please ask |            |
| with no deposit.                |            | your conveyancer for exact calculations         |            |