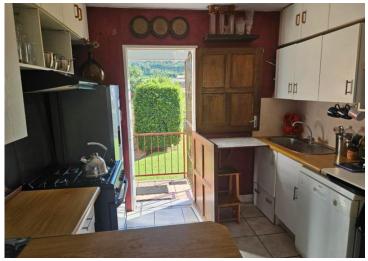

Gas Hob for cooking should there be load shedding.

Tiled throughout.,

Main Bedroom has space for a Queen bed.

Lots of cupboards, a woman's dream.

Bathroom has a Bath, Shower, toilet, space for Washing Machine and Tumble Dryer.