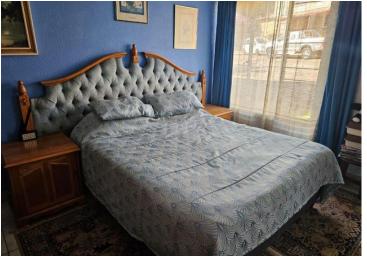

Gas Hob for cooking should there be load shedding.

Tiled throughout.,

Main Bedroom has space for a Queen bed.

Lots of cupboards, a woman's dream.

Bathroom has a Bath, Shower, toilet, space for Washing Machine and Tumble Dryer.