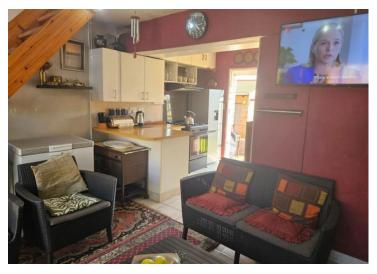

### Lovely Townhouse in Sanbonani - Rangeview Extension 4

What to say about this well maintained Townhouse with lots of storage space.

Size of unit is 98 square meters.

This unit is move-in ready.

Open Plan Lounge, Kitchen, Dining.

Upstairs the Loft could be used as a Main Bedroom or 2nd bedroom.

Alternatively Study, Dining, office space, Play room.

| Monthly Bond Repayment             | R8,598.99 | <b>Bond Costs</b>                               | R21,450.00 |  |
|------------------------------------|-----------|-------------------------------------------------|------------|--|
| Calculated over 20 years at 10.75% |           | These calculations are only a guide. Please ask |            |  |
| with no deposit.                   |           | vour conveyancer for exact calculations         |            |  |