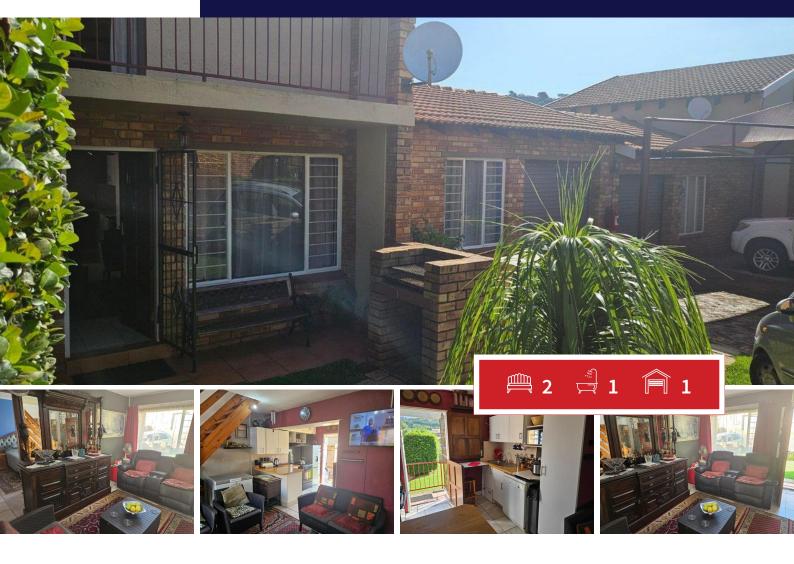

### Lovely Townhouse in Sanbonani - Rangeview Extension 4

What to say about this well maintained Townhouse with lots of storage space.

Size of unit is 98 square meters.

This unit is move-in ready.

Open Plan Lounge, Kitchen, Dining.

Gas Hob for cooking should there be load shedding.

Tiled throughout.,

Main Bedroom has space for a Queen bed.

Lots of cupboards, a woman's dream.

Bathroom has a Bath, Shower, toilet, space for Washing Machine and Tumble Dryer.

Upstairs the Loft could be used as a Main Bedroom or 2nd bedroom.

Alternatively Study, Dining, office space, Play room.

| Monthly Bond Repayment             | R8,598.99 | <b>Bond Costs</b>                               | R21,450.00 |  |
|------------------------------------|-----------|-------------------------------------------------|------------|--|
| Calculated over 20 years at 10.75% |           | These calculations are only a guide. Please ask |            |  |
| with no deposit.                   |           | vour conveyancer for exact calculations         |            |  |

Transfer Costs R28,244.00 Monthly Rates R806

Web Ref: RL10616 www.finehome.co.za

|    |  |   | - |   |
|----|--|---|---|---|
|    |  |   |   |   |
| IN |  | м | w | п |

Bedrooms Bathrooms Kitchens Recep. Rooms Furnished