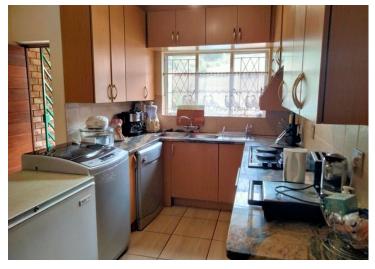

## SPACIOUS APARTMENT WITH A BEAUTIFUL MOUNTAIN VIEW.

With only 4 steps you enter this neat 2 bedroom apartment.

A well equiped kitchen, open-plan with the lounge/diningroom and a sliding door leading to the patio and beautiful view. Two carpeted bedrooms, build-in cupboards and cooling ceiling fans.