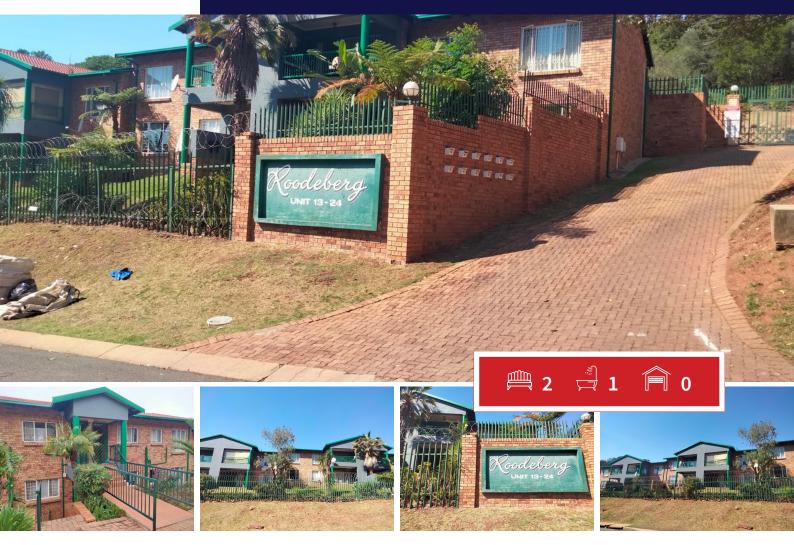

## SPACIOUS APARTMENT WITH A BEAUTIFUL MOUNTAIN VIEW.

With only 4 steps you enter this neat 2 bedroom apartment.

A well equiped kitchen, open-plan with the lounge/diningroom and a sliding door leading to the patio and beautiful view. Two carpeted bedrooms, build-in cupboards and cooling ceiling fans.

A full tiled bathroom rounds off this neat unit.

Safety doors and burglarbars.

A communal lapa for that family braais.

Shadenet carport and one allocated secureparking.

Beautiful complex surrounded by nature.

Be the first to view.

| Monthly Bond Repayment             | R6,598.99 | Bond Costs                                      | R17,680.00 |
|------------------------------------|-----------|-------------------------------------------------|------------|
| Calculated over 20 years at 10.75% |           | These calculations are only a guide. Please ask |            |
| with no deposit.                   |           | your conveyancer for exact calculations         |            |