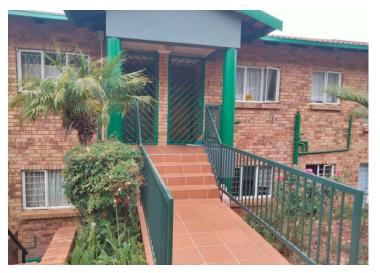

## SPACIOUS APARTMENT WITH A BEAUTIFUL MOUNTAIN VIEW.

With only 4 steps you enter this neat 2 bedroom apartment.

A well equiped kitchen, open-plan with the lounge/diningroom and a sliding door leading to the patio and beautiful view. Two carpeted bedrooms, build-in cupboards and cooling ceiling fans.

A full tiled bathroom rounds off this neat unit.

Safety doors and burglarbars.

A communal lapa for that family braais.

Shadenet carport and one allocated secureparking.

Beautiful complex surrounded by nature.