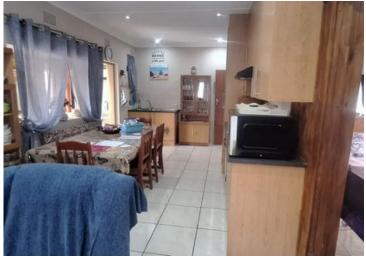

# I'm spacious and well maintained, just move in.

This spacious family home hosted many home sell groups, and if your need is space and comfort this home will offers you all the space you need. With the cozy fire place you will be ready for winter around the corner spending time with your loved ones around the fire place. To make memories for a live time, spending precious time together. The dining- and kitchen area is open plan and seamlessly flows into the lounge area. The kitchen is well-equipped with ample build in cupboards, a stove, oven, hob and space for your double-door fridge. The kitchen also fits a table for the kids to sit close by doing there homework while you prepare supper.