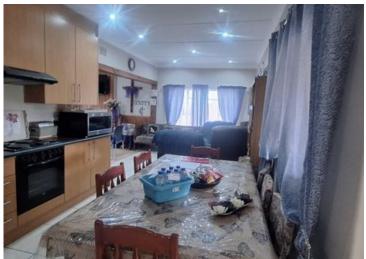

# I'm spacious and well maintained, just move in.

This spacious family home hosted many home sell groups, and if your need is space and comfort this home will offers you all the space you need. With the cozy fire place you will be ready for winter around the corner spending time with your loved ones around the fire place. To make memories for a live time, spending precious time together. The dining- and kitchen area is open plan and seamlessly flows into the lounge area. The kitchen is well-equipped with ample build in cupboards, a stove, oven, hob and space for your double-door fridge. The kitchen also fits a table for the kids to sit close by doing there homework while you prepare supper.