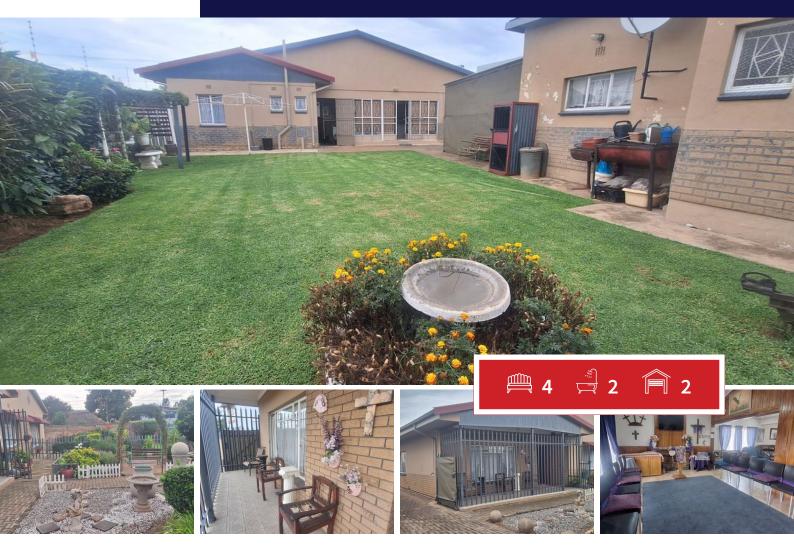

# I'm spacious and well maintained, just move in.

This spacious family home hosted many home sell groups, and if your need is space and comfort this home will offers you all the space you need. With the cozy fire place you will be ready for winter around the corner spending time with your loved ones around the fire place. To make memories for a live time, spending precious time together. The dining- and kitchen area is open plan and seamlessly flows into the lounge area. The kitchen is well-equipped with ample build in cupboards, a stove, oven, hob and space for your double-door fridge. The kitchen also fits a table for the kids to sit close by doing there homework while you prepare supper.

The four sunny bedrooms with built-in-cupboards, space and tiled flooring, this home will steal your heart. An additional add on is there are two separate toilets and a full bathroom, to ensures convenience for every family member. The outdoor garden will add to the joy, you will experience with the kids running around with their dogs, the laughter and happiness will confirm this was the right choice for your family home. Then there is all the other additional benefits like