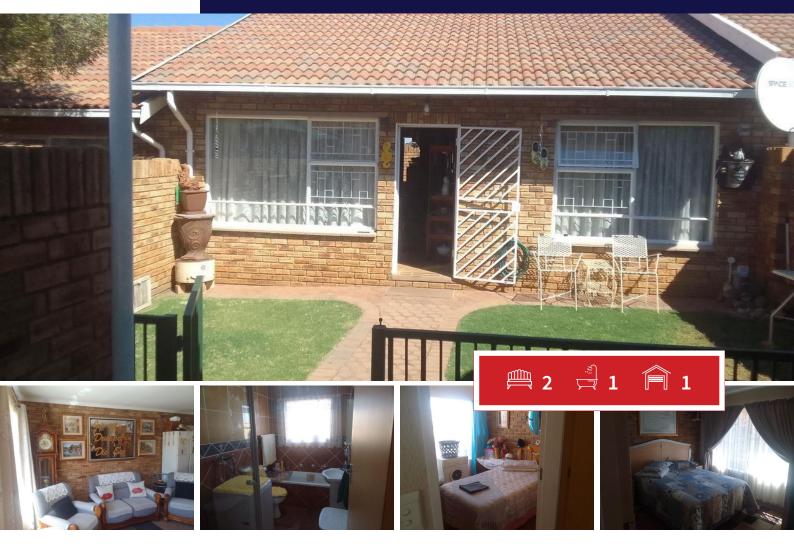

## TOWNHOUSE FOR SALE IN QUELLERIE PARK

Lovely 2 bedroom townhouse with open plan kitchen ,breakfast nook, stove(oven&hob),tiled floors and built in cupboards. This beautiful townhouse comes with a well maintained bathroom and landscaped garden. Top security features and single roll up garage. Perfect family investment property

## Carports / Parkings Bedrooms 2 0 Bathrooms 1 Security Yes Kitchens 1 Dom. Accom. 0 Recep. Rooms 0 Pool Yes Furnished Yes Views Yes

**EXTERIOR** 

## **SIZES**

Floor Size 75m<sup>2</sup> Land Size 75m<sup>2</sup>

Lufuno Ngoma Candidate Property Practitioner

**076 104 3290** lufuno@finehome.co.za

Web Ref: RL9060 www.finehome.co.za