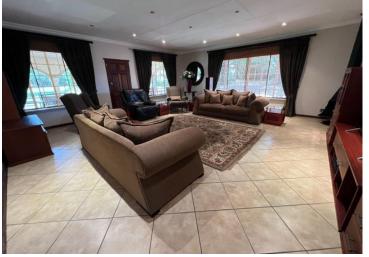

## MAIN HOUSE.

Spacious TV Room. Generous Dining Room. Comfortable Lounge. Welcoming Entrance Hall. Bar Area.

Guest restroom, equipped with a table, chairs, and writing desk.