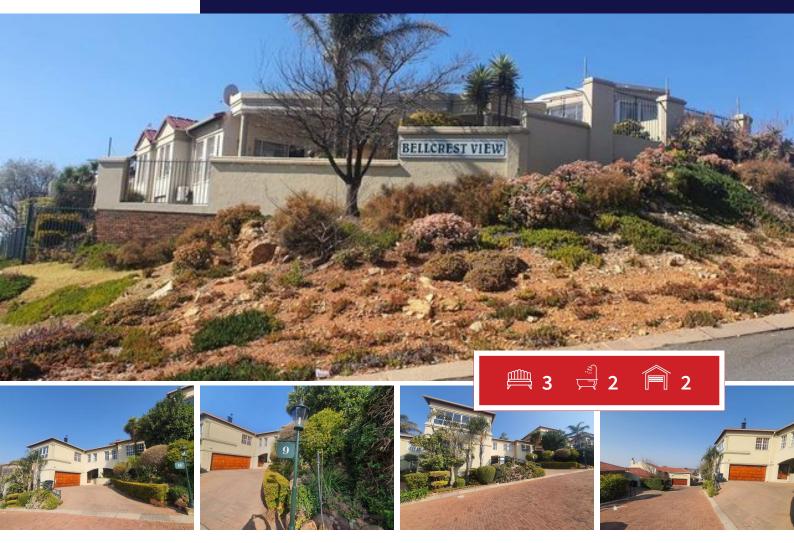

3 Bedroom House For Sale in Noordkruin

## New on market! Stunning freestanding family home in upmarket estate split level.

This property has the most scenic views and is located in an area with beautiful surroundings!

This estate in Noordheuwel consist of 13 homes and is fully walled and secure. The 3 bedrooms are sunny and spacious and there are 2 bathrooms of which is en suite. There is a huge dining room which links to a beautiful kitchen with granite tops and gas hob. There are lots of built in cupboards and electrical connection points for all appliances and equipment. An open plan and spacious lounge are inviting and leads onto a family room with lovely views and a built in braai. The gardens is landscaped, both garages are automated and has easy access into the house. Also there is a storeroom, water tank and two parkings and lots of communal parking in the estate. Its pet friendly and levies are low!!