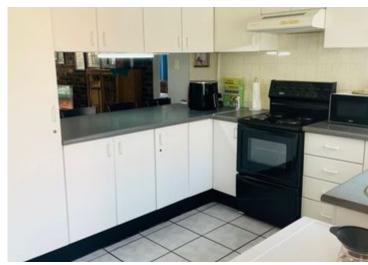

## 2 Bedroom Cluster For Sale in Noordheuwel

This quaint townhouse features 2 bedrooms with built in cupboards, curtain rails and carpets. full bathroom with tiled floors. The open plan kitchen flows in a spacious living room. The tiled kitchen features built in cupboards, a stove with extractor fan, double basin for the dishes, dishwasher connection and a breakfast nook.