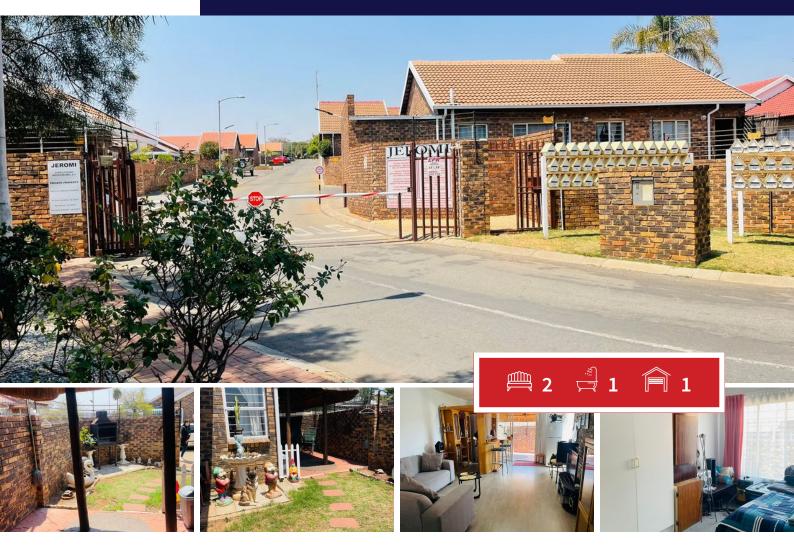

## 2 Bedroom Cluster For Sale in Noordheuwel

This quaint townhouse features 2 bedrooms with built in cupboards, curtain rails and carpets. full bathroom with tiled floors. The open plan kitchen flows in a spacious living room. The tiled kitchen features built in cupboards, a stove with extractor fan, double basin for the dishes, dishwasher connection and a breakfast nook.

Outside is a small lava leading to a cosy garden, ideal for outdoor relaxation.

An automated garage for one vehicle.

This property is pet friendly and conveniently located near Valley view shopping centre.

Security: Access gate and trellidor.

Rates and taxes are size estimated and may change.

| Monthly Bond Repayment             | R9,695.44 | Bond Costs                                      | R23,335.00 |
|------------------------------------|-----------|-------------------------------------------------|------------|
| Calculated over 20 years at 10.75% |           | These calculations are only a guide. Please ask |            |
| with no deposit.                   |           | your conveyancer for exact calculations         |            |

## Carports / Parkings Bedrooms 2 1 Bathrooms 1 Security Yes Kitchens 1 Dom. Accom. 0 Recep. Rooms 2 Pool Yes Furnished Yes Views Yes

**EXTERIOR** 