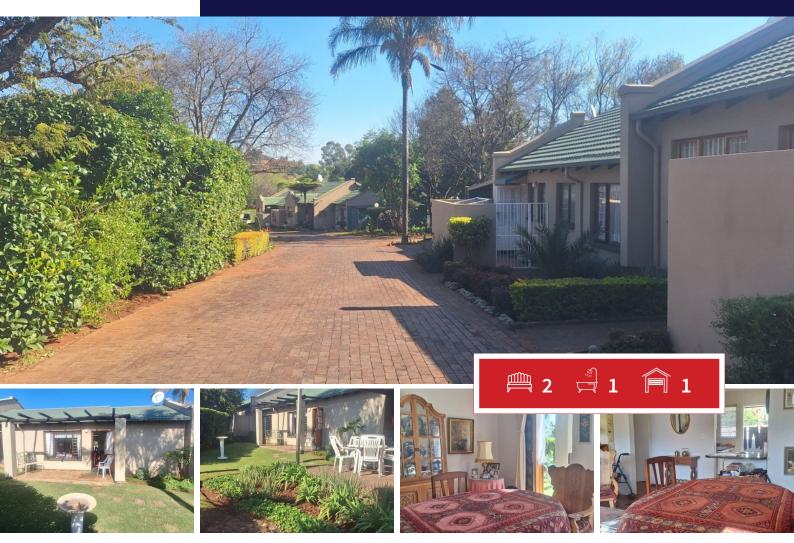

## Is this Little Eden Unit your next home?

This sunny and airy unit is waiting on it's new owner. Here is two bedrooms, with carpeting and built-in-cupboard space. This neat townhouse, situated in Noordheuwel and conveniently close to shopping Centre, garages etc. This town house is offering the following, it is ready-to -move in and is waiting on you. The unit is sunny and the open-plan living-dining area welcomes you to stay here in the sun, to sit down and enjoy a cup of tea. From this open planned space it flows into the kitchen and lead to the back yard. The kitchen has ample cupboard space and has granite tops. The single bathroom offers you everything you need here is a shower and a bath. More then enough for a single person or a young couple.

Outside is your single garage, leading in to the house with a door. You also have a carport that is closed on the side for a caravan or parking for friends and family when they are visiting. It's a small complex and you become family here. Don't delay call me today. Rates and taxes, erf and floor sizes, are estimates and subject to change.